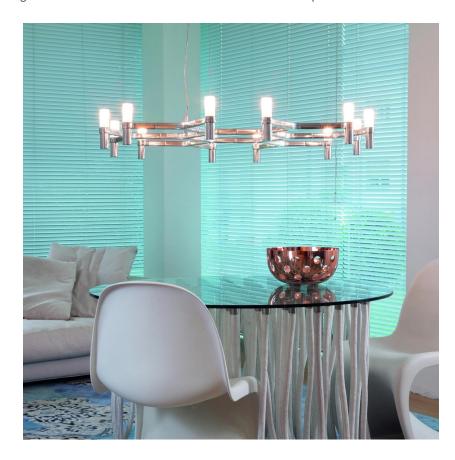

Jehs + Laub

Pendant chandeliers, with modular structure in die-casted aluminium and sandblasted glass diffusers. Structure in aluminium hand polished, glossy gold plated or painted in matt white, matt black or gold. Available a NEMO LED G9 kit. Widespread light. Double switch for the SUMMA version. Transparent cable. Red cable on request.

## HALO/LED

| ı am  | nı | ın | $\alpha$ |
|-------|----|----|----------|
| Laiii | P  |    | ч        |

halopin G9 QT-14 Source

12 x 25W **Total power Emission** diffused

**Switching** dimmable according to bulb

110V / 230V Tension **Materials** aluminium + glass

| 0 | _ |   | _ | _ |
|---|---|---|---|---|
|   | П | П | Р | S |
|   |   |   |   |   |

CRO HLW 55 CRO HWW 55 **CRO HNW 55** 

**CRO HGW 55** 

**CRO HOW 55** 