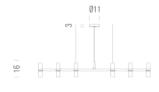

## **Package**

LxPxH (base) 120x200x22

Weight (base) 18

cable lenght 2,5m

www.nemolighting.com Page 2