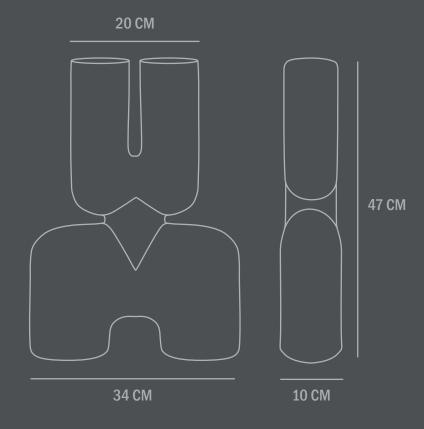

Not waterproof

Dimensions: L34 / W10 / H47 CM

Country of origin: CN

Product weight: 4,00 Kg

Packaging:

Dimensions: L55 / W19 / H44 CM Total weight incl. product: 4,50 Kg

Number of parcels: 1
Material: Brown cardboard