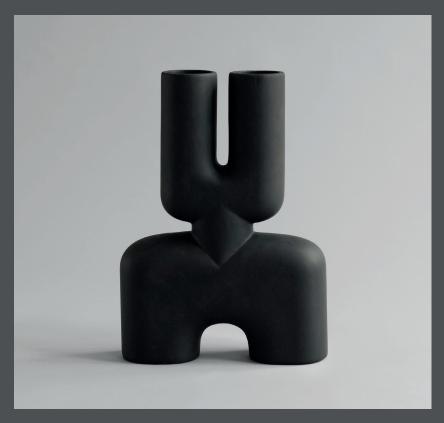

## **COBRA DOUBLE MEDIO**

A tribute to the Cobra Arts Movement of the 1960s, the collection is the epitome of quirky vases that will add joy to any interior setting.

Think whimsical, soft and organic shapes unmistakably reminiscent of human silhouettes and curves. True to the Cobra artists way of working, the series takes its starting point in naive hand sketches leading to bodily silhouettes.

As it is a hand glazed natural product, the colours may vary slightly and while it is not 100% water-proof, a bag for fresh flowers is included.

Designed by Kristian Sofus Hansen & Tommy Hyldahl.

Product no: 212006