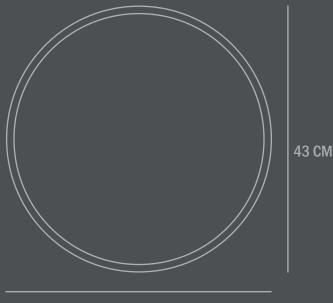

Do not use household cleaners.

Not waterproof

Dimensions: L43 / W43 / H18 CM

Country of origin: CN

Product weight: 3,50 Kgs

Packaging:

Dimensions: L50,5 / W27,5 /H50,5 CM

Total weight incl. product: 5,00 Kgs