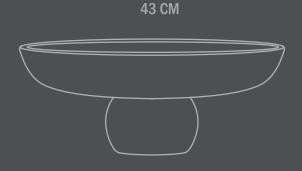

Do not use household cleaners.

Not waterproof

Dimensions: L43 / W43 / H18 CM

Country of origin: CN

Product weight: 3,50 Kgs

Packaging:

Dimensions: L50,5 / W27,5 /H50,5 CM

Total weight incl. product: 5,00 Kgs