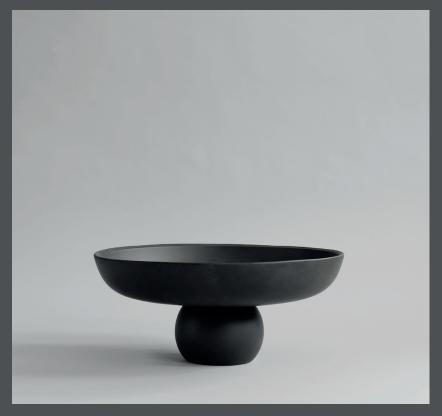

## **BABURU BOWL BIG**

Balancing on top of a small bubble, the Babaru Bowl is a sculptural take on a traditional Japanese bowl design. Baburu, the Japanese name for bubble, comes in three different sizes, and can be used for both storage or stand alone as an artistic object to elevate a space.

The series is made of ceramic as it is a hand glazed natural product, the colours may vary slightly and while it is not 100% waterproof, a bag for fresh flowers is included.

Designed by Kristian Sofus Hansen & Tommy Hyldahl

Product no: 223042

Type: Bowl - Indoor

**Designer / Year of design:** 

Kristian Sofus Hansen & Tommy Hyldahl, 2021

Colour: Black

**Material: Ceramic** 

**Care instructions:** 

Use a soft dry cloth to clean the product.