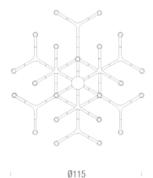

Jehs + Laub

Pendant chandeliers, with modular structure in die-casted aluminium and sandblasted glass diffusers. Structure in aluminium hand polished, glossy gold plated or painted in matt white, matt black or gold. Available a NEMO LED G9 kit. Widespread light. Double switch for the SUMMA version. Transparent cable. Red cable on request.

# Lamping

Source halopin G9 QT-14

**Total power** 30 x 25W **Emission** diffused

Switching dimmable according to bulb

Tension 110V / 230V Materials aluminium + glass

### Codes

CRO HLT 52 CRO HWT 52 CRO HNT 52 CRO HGW 52

CRO HOW 52