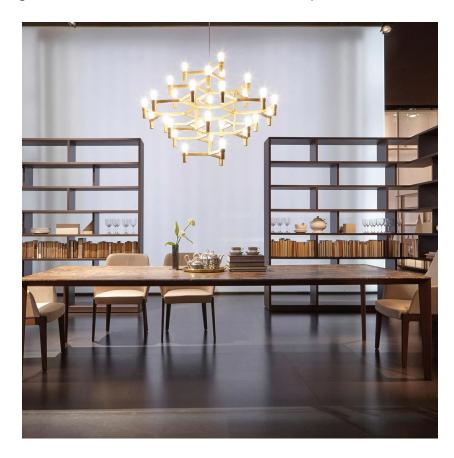

Jehs + Laub

Pendant chandeliers, with modular structure in die-casted aluminium and sandblasted glass diffusers. Structure in aluminium hand polished, glossy gold plated or painted in matt white, matt black or gold. Available a NEMO LED G9 kit. Widespread light. Double switch for the SUMMA version. Transparent cable. Red cable on request.

www.nemolighting.com Page 1

Jehs + Laub