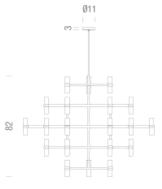

## **Package**

**LxPxH (base)** 121x117x96

Weight (base) 30

cable lenght 3,5m

www.nemolighting.com Page 2