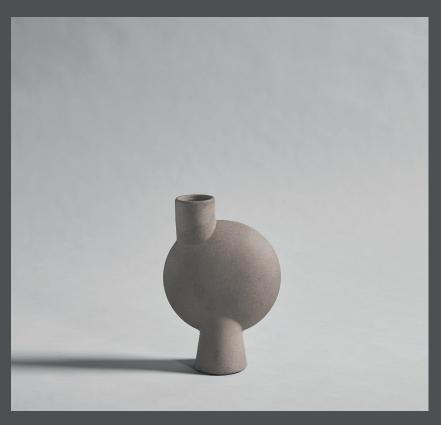

## SPHERE VASE BUBL MEDIO

The Sphere collection has become synonymous with the visual language and the signature series of 101 Copenhagen.

The series is a family of unique silhouettes and textures gathering in a decorative and sculptural manner. Elegantly sculpted, each vase is finished with an intricate ornate detailing.

Inspired by ancient Chinese vases, a palette of faded earth tones is characteristic of the Sphere collection which was developed in close collaboration with highly skilled ceramists, ensuring the precise contrast between the smooth shapes and sharp edges.

As it is a hand glazed natural product, the colours may vary slightly and while it is not 100% water-proof, a bag for fresh flowers is included.

Designed by Kristian Sofus Hansen & Tommy Hyldahl.

18 CM

26 CM