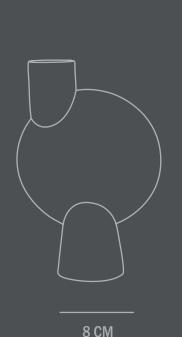

Do not use household cleaners.

Not waterproof

Dimensions: L18 / W8 / H26 CM

Country of origin: CN

Product weight: 0,55 Kgs

Packaging:

Dimensions: L32 / W14 / H25 CM Total weight incl. product: 0,63 Kgs

Number of parcels: 1
Material: Brown cardboard

As it is a hand glazed natural product, the colours may vary slightly and while it is not 100% water-proof, a bag for fresh flowers is included.

Designed by Kristian Sofus Hansen & Tommy Hyldahl.

18 CM

26 CM