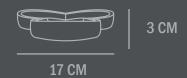

Urchin comes in four sizes. Each Urchin includes two pieces, a plant pot and saucer. Both plant pot and saucer is waterproof and a small hole in the bottom of the pot, ensures a good water and air flow for the plant.