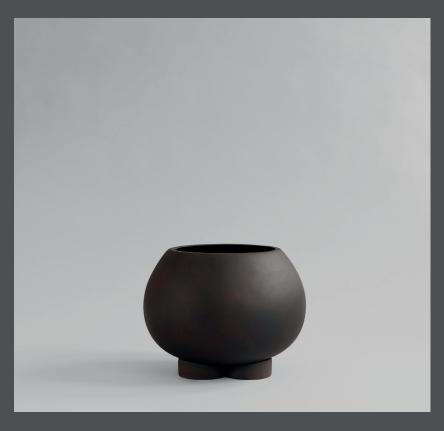

## 101 C O P E N H A G E N

**Product no: 231003** 

**Type: Plant Pot** 

Indoor/outdoor, not frostproof

Designer / Year of design:

Kristian Sofus Hansen & Tommy Hyldahl, 2020

Colour: Coffee

**Material: Fiber Concrete** 

## **URCHIN PLANT POT MINI**

Inspired by the shape of a sea urchin, Urchin is characterized by a large oval pot, resting on top of what appears to be three massive legs. Designed as a new take on the traditional plant pot saucer, the massive legs can hold water from a plant and allows the plant to breath.

Designed by Kristian Sofus Hansen & Tommy Hyldahl.