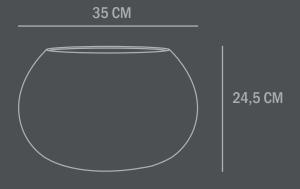

Care instructions:

Use a soft dry cloth to clean the product. Do not use household cleaners.

**Dimensions: L35 / W35 / H24,5 CM** 

Country of origin: CN

Product weight: 3,50 Kgs

Packaging:

Dimensions: L41 / W40 / H37,5 CM Total weight incl. product: 5,00 Kgs