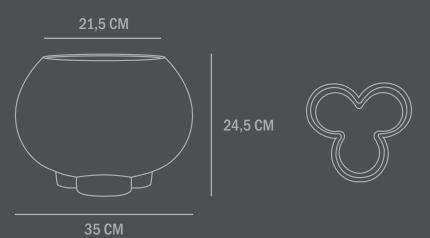

## **URCHIN PLANT POT MINI**

Inspired by the shape of a sea urchin, Urchin is characterized by a large oval pot, resting on top of what appears to be three massive legs. Designed as a new take on the traditional plant pot saucer, the massive legs can hold water from a plant and allows the plant to breath.

Urchin comes in four sizes. Each Urchin includes two pieces, a plant pot and saucer. Both plant pot and saucer is waterproof and a small hole in the bottom of the pot, ensures a good water and air flow for the plant.