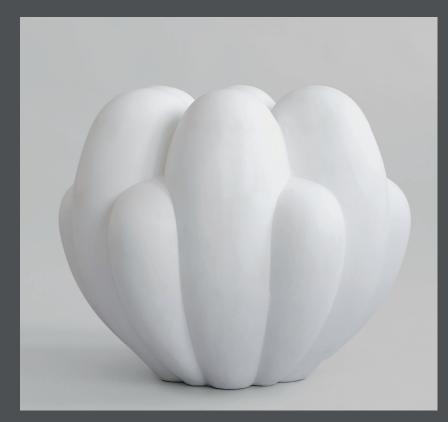

## **BLOOM VASE BIG**

Inspired by floral shapes, Bloom emphasizes soft and organic shapes into a collection of sculptural ceramic vases and bowls. Elegantly sculpted, each Bloom ceramic is characterised by several flower leaves fading into each other, reminiscing the different stages of a flower from closed to open.

Bloom is an interpretation of 70s floral inspired design. But with a more raw and clean expression. The smoothly curved surface is contrasted by a strong underlying geometry and is enriched by a beautiful play of shadows around the depths of the surface. Due to its expressive design, the Bloom vases changes experience throughout the day, according to the position of light and shadows. Bloom comes in both vases and bowls and is made from ceramic and fiber concrete. The surface is hand glazed in order to achieve the unique surface texture. The colours may vary slightly, due to that it is a handmade product. The vase is not 100% waterproof, therefore a bag for fresh flowers is included.