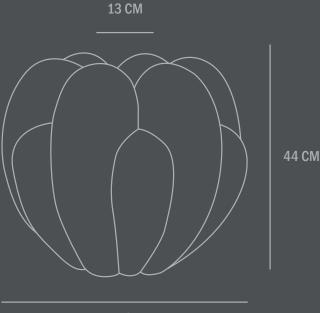

Dimensions: L55 / W55 / H44 CM

Country of origin: CN Product weight: 8 Kgs

Packaging: Dimensions: L62 / W62 / H53,5 CM Total weight incl. product: 9,5 Kgs Number of parcels: 1 Material: Brown cardboard