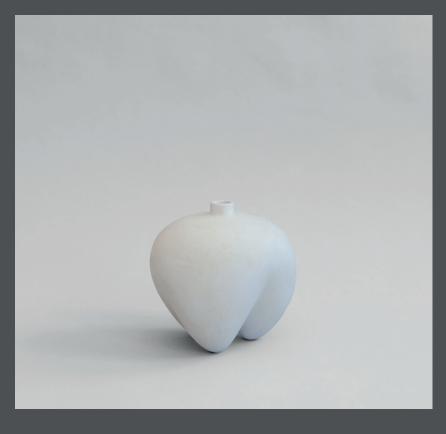

## **SUMO VASE MINI**

Sumo celebrates the human body. As a reference to the Japanese sport Sumo, all vases are voluminous in size and shape, resting on top of narrow pointing legs. All vases have different openings from the traditional narrow vase openings to double openings and deep carved openings.

The Sumo collection looks at the contrast between familiar vase shapes and the addition of more artistic, abstract ideas and details, questioning our individual perceptions of the shape of a vase. The Sumo collection is designed as a stand-alone artistic object yet forming a united family of objects when gathered.

As it is a hand glazed natural product, the colours may vary slightly and as it is not 100% waterproof, a bag for fresh flowers is included.

Designed by Kristian Sofus Hansen & Tommy Hyldahl.

**Product no: 213016** 