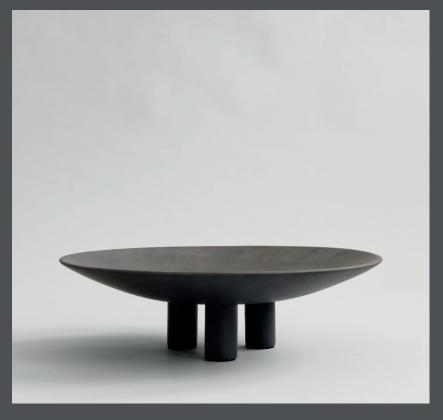

## **DUCK PLATE BIG**

Reminiscent of little, individual three-legged characters or friendly creatures, the Duck series is a playful and exuberant addition to more minimalist series of treys, vases, bowls, pots, jars and plates in a modern interior.

Yet, true to the design manifest of 101 Copenhagen, the collection is held in natural colours to fit into the Scandinavian home. Duck comes in various shapes, sizes and colours - like individual family members gathered around a table.

As it is a hand glazed natural product, the colours may vary slightly.

Designed by Nicolaj Nøddesbo & Tommy Hyldahl.

**Product no: 214049** 

Type: Plate - Indoor

Designer / Year of design:

Nicolaj Nøddesbo & Tommy Hyldahl, 2020

Colour: Coffee Material: Ceramic

**Care instructions:** 

Use a soft dry cloth to clean the product.

Do not use household cleaners.

Not waterproof

Dimensions: L45 / W45 / H14 CM

Country of origin: CN

Product weight: 3,00 Kgs