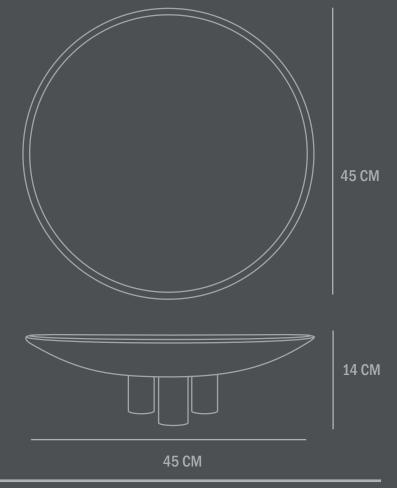

Colour: Coffee Material: Ceramic

**Care instructions:** 

Use a soft dry cloth to clean the product.

Do not use household cleaners.

Not waterproof

Dimensions: L45 / W45 / H14 CM

Country of origin: CN

Product weight: 3,00 Kgs