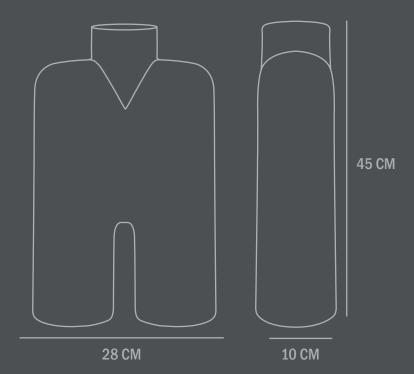

Not waterproof

Dimensions: L28 / W10 / H45 CM

Country of origin: China

Product weight: 3,00 Kg

Packaging:

Dimensions: L53 / W19 /H37 CM Total weight incl. product: 3,50 Kg

Number of parcels: 1
Material: Brown cardboard