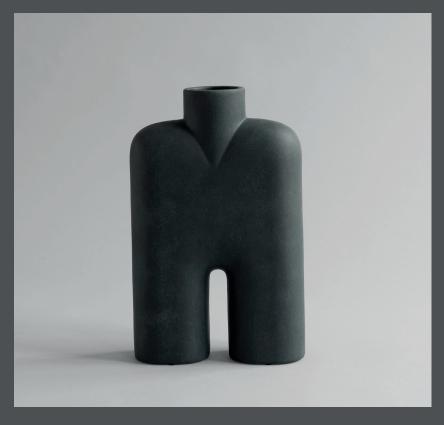

## **COBRA TALL MEDIO**

A tribute to the Cobra Arts Movement of the 1960s, the collection is the epitome of quirky vases that will add joy to any interior setting.

Think whimsical, soft and organic shapes unmistakably reminiscent of human silhouettes and curves. True to the Cobra artists way of working, the series takes its starting point in naive hand sketches leading to bodily silhouettes.

As it is a hand glazed natural product, the colours may vary slightly and while it is not 100% water-proof, a bag for fresh flowers is included.

Designed by Kristian Sofus Hansen & Tommy Hyldahl.

**Product no: 212007** 

Type: Vase - Indoor

Designer / Year of design:

Kristian Sofus Hansen & Tommy Hyldahl, 2019

Colour: Black Material: Ceramic

**Care instructions:** 

Use a soft dry cloth to clean the product.

Do not use household cleaners.