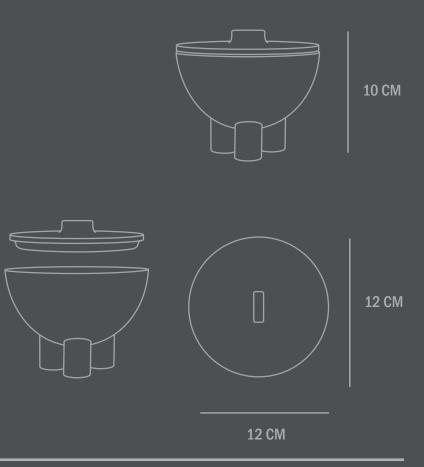

Colour: Bone White Material: Ceramic

Care instructions: Use a soft dry cloth to clean the product. Do not use household cleaners. Not waterproof

Dimensions: L12/W12/H10 CM

Country of origin: CN

Product weight: 0,50 Kg