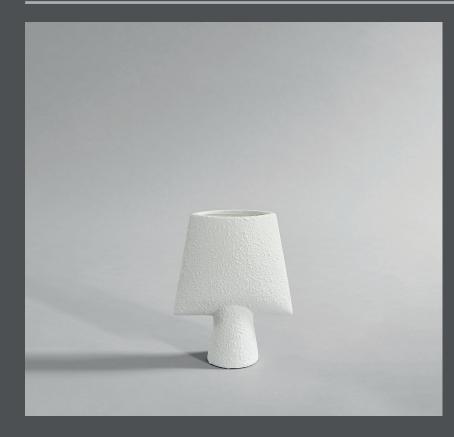

## **SPHERE VASE SQUARE MINI**

The Sphere collection has become synonymous with the visual language and the signature series of 101 Copenhagen.

The series is a family of unique silhouettes and textures gathering in a decorative and sculptural manner. Elegantly sculpted, each vase is finished with an intricate ornate detailing.

Inspired by ancient Chinese vases, a palette of faded earth tones is characteristic of the Sphere collection which was developed in close collaboration with highly skilled ceramists, ensuring the precise contrast between the smooth shapes and sharp edges.

As it is a hand glazed natural product, the colours may vary slightly and while it is not 100% waterproof, a bag for fresh flowers is included.

Designed by Kristian Sofus Hansen & Tommy Hyldahl.

25 CM

101 COPENHAGEN ©