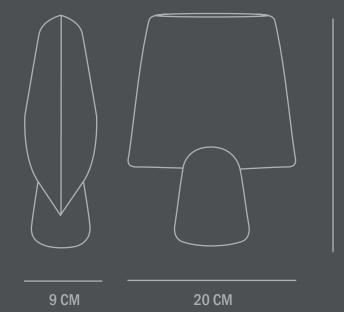

Dimensions: L20 / W9 / H25 CM Country of origin: CN

Product weight: 0,65 Kgs

Packaging: Dimensions: L28 / W14 / H32 CM Total weight incl. product: 0,75 Kgs Number of parcels: 1 Material: Brown cardboard