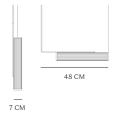

tner.norr11.com

# **COUNTRY OF ORIGIN**

China

\*The Deco series are not suitable for use in the US, Canada and Southern America.

# **DECO PENDANT**

by Kristian Sofus Hansen & Tommy Hyldahl

The Deco collection has its origins in the cylinder wall lamps, found within lobby and entrance halls of 1930s Art Deco buildings.

Deco is a highly minimalistic and simplified lamp design, based on sleek iron profile casing and a cylinder opal glass shade. The translucent glass shade is characterized by a rifled structure, adding a shimmering and decorative detail to the light

The Deco collection comes in a wall lamp, pendant and chandelier. The pendant features an adjustable steel wire, enabling both vertical and horizontal lamp installations.

#### **DIMENSIONS**

Height: 48 cm Diameter: 7 cm



## LIGHTSOURCE

2x 15W - E14 Cord length: 180 cm Cord colour: Black Plug: Not included Ceiling cup: Included Insulation class: 1