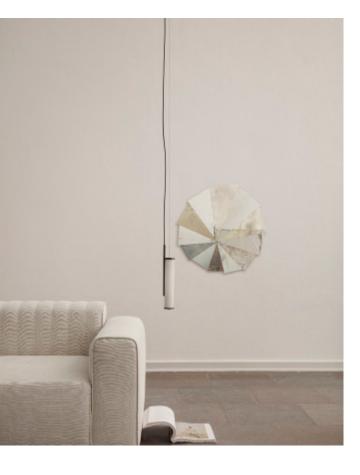

# **DECO PENDANT**

by Kristian Sofus Hansen & Tommy Hyldahl

The Deco collection has its origins in the cylinder wall lamps, found within lobby and entrance halls of 1930s Art Deco buildings.

Deco is a highly minimalistic and simplified lamp design, based on sleek iron profile casing and a cylinder opal glass shade. The translucent glass shade is characterized by a rifled structure, adding a shimmering and decorative detail to the light

The Deco collection comes in a wall lamp, pendant and chandelier. The pendant features an adjustable steel wire, enabling both vertical and horizontal lamp installations.

#### **DIMENSIONS**

Height: 48 cm Diameter: 7 cm