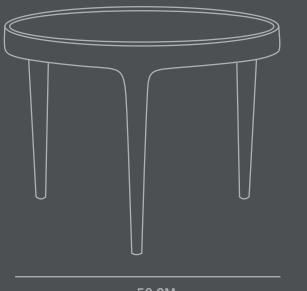

**Care instructions:** 

Use a soft dry cloth to clean the product. Do not use household cleaners.

**Dimensions: L50 / W50 / H35** 

Country of origin: IN

Product weight: 7 Kgs

Packaging:

Dimensions: L50 / W50 / H35 CM Total weight incl. product: 8,3 Kgs

Number of parcels: 1
Material: Brown cardboard

35 CM

50 CM