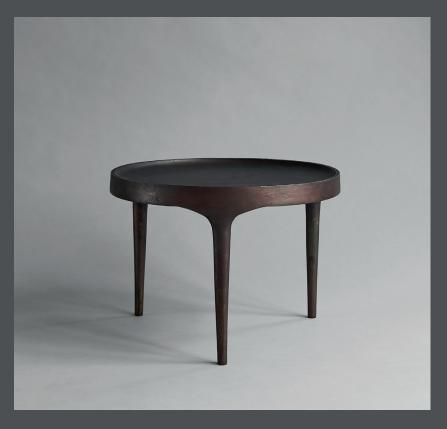

## **PHANTOM TABLE LOW**

Characterized by its intentional naive and handmade expression and raw, unpolished surface, the Phantom table reveals its unique casting technique.

The series is at once fragile, delicate, and bulky in its appearance. The Phantom coffee tables are available in a tall and a low version made of cast aluminum and hand painted in a beautifully burned antique color, giving the tables a sophisticated and subtle expression.

Designed by Kristian Sofus Hansen & Tommy Hyldahl.

**Product no: 111253** 

Type: Coffee Table - Indoor / Outdoor

Designer / Year of design:

Kristian Sofus Hansen & Tommy Hyldahl, 2016

Colour: Burn Antique Material: Cast aluminum

**Care instructions:** 

Use a soft dry cloth to clean the product. Do not use household cleaners.

**Dimensions: L50 / W50 / H35** 

Country of origin: IN

Product weight: 7 Kgs

Packaging:

Dimensions: L50 / W50 / H35 CM Total weight incl. product: 8,3 Kgs