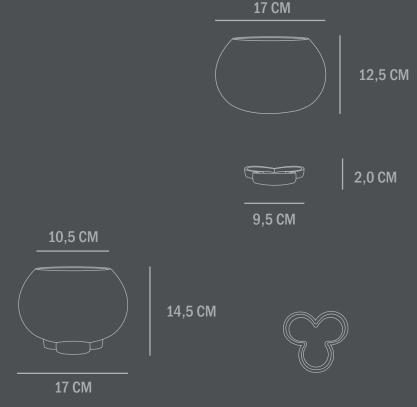

Urchin comes in four sizes. Each Urchin includes two pieces, a plant pot and saucer. Both plant pot and saucer is waterproof and a small hole in the bottom of the pot, ensures a good water and air flow for the plant.

**Care instructions:** 

Use a soft dry cloth to clean the product. Do not use household cleaners.

**Dimensions: L17 / W17 / H12,5 CM** 

Country of origin: CN

Product weight: 1,00 Kgs

Packaging:

Dimensions: L23,5 / W23,5 / H22 CM