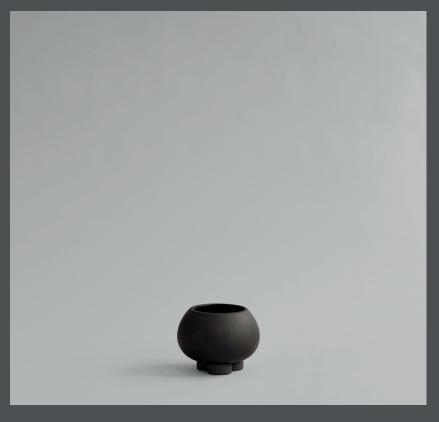

## **URCHIN PLANT POT PETITE**

Inspired by the shape of a sea urchin, Urchin is characterized by a large oval pot, resting on top of what appears to be three massive legs. Designed as a new take on the traditional plant pot saucer, the massive legs can hold water from a plant and allows the plant to breath.

Urchin comes in four sizes. Each Urchin includes two pieces, a plant pot and saucer. Both plant pot and saucer is waterproof and a small hole in the bottom of the pot, ensures a good water and air flow for the plant.

Designed by Kristian Sofus Hansen & Tommy Hyldahl.

Product no: 231004

Type: Plant Pot

Indoor/outdoor, not frostproof

Designer / Year of design:

Kristian Sofus Hansen & Tommy Hyldahl, 2020

Colour: Coffee

**Material: Fiber Concrete** 