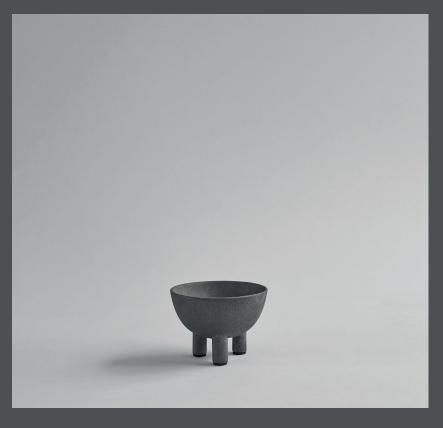

## **DUCK BOWL MINI**

Reminiscent of little, individual three-legged characters or friendly creatures, the Duck series is a playful and exuberant addition to more minimalist series of treys, vases, bowls, pots, jars and plates in a modern interior.

Yet, true to the design manifest of 101 Copenhagen, the collection is held in natural colours to fit into the Scandinavian home. Duck comes in various shapes, sizes and colours - like individual family members gathered around a table.

As it is a hand glazed natural product, the colours may vary slightly.

Designed by Nicolaj Nøddesbo & Tommy Hyldahl.

Product no: 203002

Type: Bowl - Indoor

Designer / Year of design:

Nicolaj Nøddesbo & Tommy Hyldahl, 2017

Colour: Dark Grey Material: Ceramic

**Care instructions:** 

Use a soft dry cloth to clean the product.

Do not use household cleaners.

Not waterproof

**Dimensions: L12 / W12 / H9,5 CM** 

Country of origin: CN