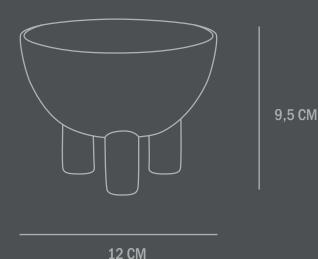

Colour: Dark Grey Material: Ceramic

**Care instructions:** 

Use a soft dry cloth to clean the product.

Do not use household cleaners.

Not waterproof

**Dimensions: L12 / W12 / H9,5 CM** 

Country of origin: CN