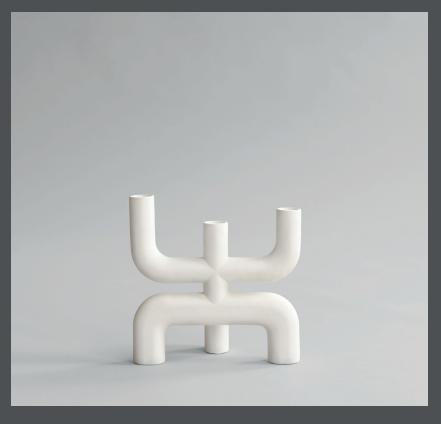

## **COBRA CANDLE HOLDER**

A tribute to the Cobra Arts Movement of the 1960s, the collection is the epitome of quirky vases and candleholders that will add joy to any interior setting. Think whimsical, soft and organic shapes unmistakably reminiscent of human silhouettes and curves. True to the Cobra artists way of working, the series takes its starting point in naive hand sketches leading to bodily silhouettes.

The candle holders are made of ceramic and as it is a hand glazed natural product, the colours may vary slightly.

Designed by Kristian Sofus Hansen & Tommy Hyldahl.

Product no: 223072

Type: Candle Holder - Indoor

**Designer / Year of design:** 

Kristian Sofus Hansen & Tommy Hyldahl, 2021

Colour: Bone White

**Material: Ceramic** 

**Care instructions:** 

Use a soft dry cloth to clean the product.

Do not use household cleaners.