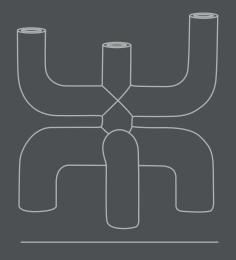

Not waterproof

Dimensions: L25 / W11 / H25 CM

Country of origin: CN

Product weight: 2 Kgs

Packaging:

Dimensions: L31,5 / W17/H32 CM

Total weight incl. product: 3 Kgs

Number of parcels: 1
Material: Brown cardboard

25 CM

25 CM