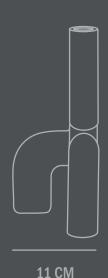

Not waterproof

Dimensions: L25 / W11 / H25 CM

Country of origin: CN

Product weight: 2 Kgs

Packaging:

Dimensions: L31,5 / W17/H32 CM

Total weight incl. product: 3 Kgs

Number of parcels: 1
Material: Brown cardboard