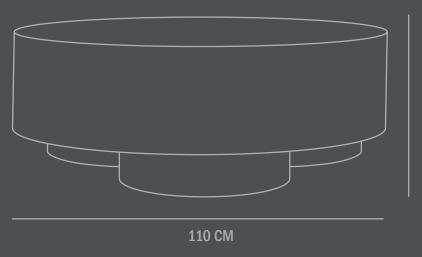

**Care instructions:** 

Use a soft dry cloth to clean the product.

Do not use household cleaners.

Not frost-proof

Dimensions: L110 / W110 / H39 CM

Country of origin: CN

Product weight: 48 Kgs

Packaging: