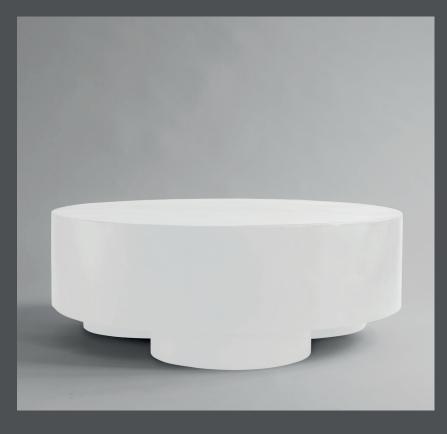

## **BIG FOOT COFFEE TABLE**

At first glance the Big Foots collection looks heavy and dense, yet on further inspection, the fiber concrete bench, side tables and coffee table are lightweight and mobile.

With nods to brutalist architecture and the world of contemporary sculpture, the cylinder-shaped legs and textured, painted surfaces makes the collection stand out in the crowd.

All products are cast in lightweight fiber concrete to create a unique textured surface and increase mobility. Each piece is hand painted with multiple layers of paint, creating a strong and resistant surface

Designed by Kristian Sofus Hansen & Tommy Hyldahl.

**Product no: 233007** 

Type: Coffee Table

Designer / Year of design:

Kristian Sofus Hansen & Tommy Hyldahl, 2022

Colour: Bone White Material: Fiber Concrete