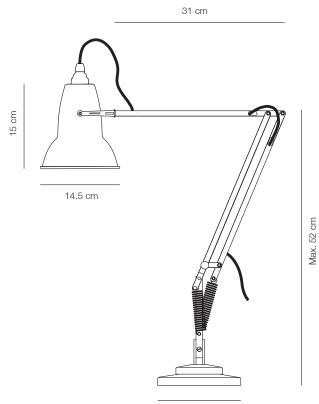

## Dimensions

- Shade diameter: 14.5cm
- Shade height: 15cm
- Max reach: 60cm (from base to shade)
- Base size: 15 x 15cm
- Cable length: 200cm
- Lamp Packaging (L x W x H): 31.4cm x 19cm x 48cm
- Lamp Packaged Weight: 4.57kg