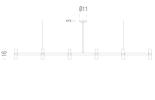

ar structure in die-casted aluminium and sandblasted glass diffusers. Structure in aluminium hand polished, glossy gold plated or painted in matt white, matt black or gold. Available a NEMO LED G9 kit. Widespread light. Double switch for the SUMMA version. Transparent cable. Red cable on request.





Jehs + Laub

## HALO/LED

## Lamping

| Source      | halopin G9 QT-14           |
|-------------|----------------------------|
| Total power | 12 x 25W                   |
| Emission    | diffused                   |
| Switching   | dimmable according to bulb |
| Tension     | 110V / 230V                |
| Materials   | aluminium + glass          |



CRO HLW 53 CRO HWW 53 CRO HNW 53 CRO HGW 53 CRO HOW 53

## Structure

Diffuseur

0000

## Package

LxPxH (base) Weight (base) 120x200x22 18





cable lenght 2,5m