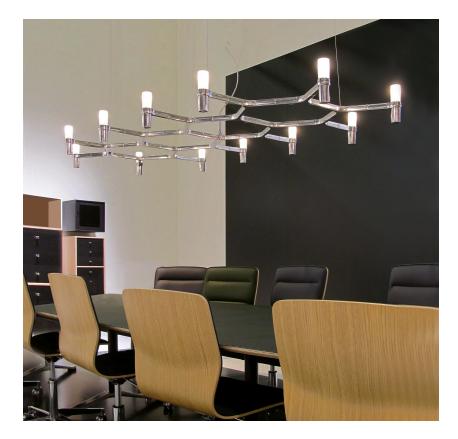

Jehs + Laub

Pendant chandeliers, with modular structure in die-casted aluminium and sandblasted glass diffusers. Structure in aluminium hand polished, glossy gold plated or painted in matt white, matt black or gold. Available a NEMO LED G9 kit. Widespread light. Double switch for the SUMMA version. Transparent cable. Red cable on request.

Jehs + Laub

## Lamping

| Source      | halopin G9 QT-14           |
|-------------|----------------------------|
| Total power | 12 x 25W                   |
| Emission    | diffused                   |
| Switching   | dimmable according to bulb |
| Tension     | 110V / 230V                |
| Materials   | aluminium + glass          |