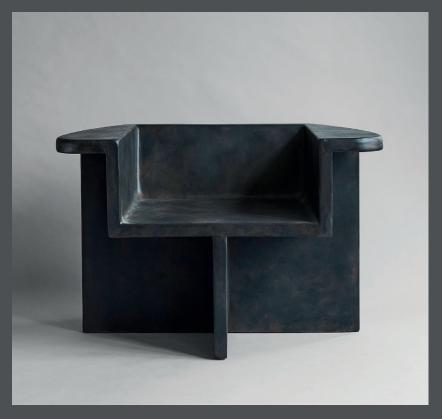

## **BRUTUS LOUNGE CHAIR**

Inspired by the Brutalist architecture movement of the mid-20th century, the Brutus collection comprises a dining chair, a lounge chair, a stool, and a coffee table cast in lightweight fiber concrete creating a unique surface texture increasing mobility.

Each piece is hand painted to create a textured, unique surface. Emphasizing the fine balance between sharp architectural lines and a somewhat softer curve in the back and armrest, the Brutus collection is sculptural statement pieces with a compelling seating comfort.

Designed by Kristian Sofus Hansen & Tommy Hyldahl.

**Product no: 201006** 

Type: Lounge Chair

**Designer / Year of design:** 

Kristian Sofus Hansen & Tommy Hyldahl, 2017

Colour: Coffee

Material: Fiber Concrete