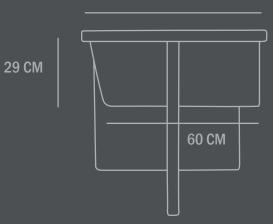

**Care instructions:** 

Use a soft dry cloth to clean the product.

Do not use household cleaners.

Not frost-proof

Dimensions: L91 / W62 / H65 CM

Seat height: 36 CM / Seat depth: 60 CM

Backrest height: 29 CM Weight capacity: 150 Kgs