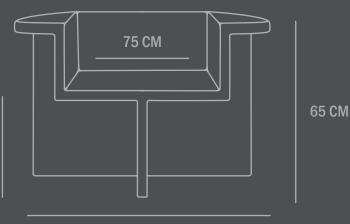

**Care instructions:** 

Use a soft dry cloth to clean the product.

Do not use household cleaners.

Not frost-proof

Dimensions: L91 / W62 / H65 CM

Seat height: 36 CM / Seat depth: 60 CM

Backrest height: 29 CM Weight capacity: 150 Kgs