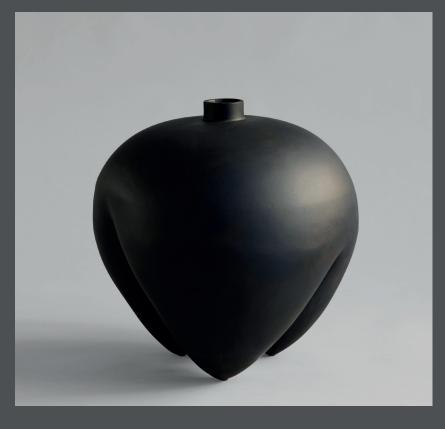

## **SUMO VASE BIG**

Sumo celebrates the human body. As a reference to the Japanese sport Sumo, all vases are voluminous in size and shape, resting on top of narrow pointing legs. All vases have different openings from the traditional narrow vase openings to double openings and deep carved openings.

The Sumo collection looks at the contrast between familiar vase shapes and the addition of more artistic, abstract ideas and details, questioning our individual perceptions of the shape of a vase. The Sumo collection is designed as a stand-alone artistic object yet forming a united family of objects when gathered.

As it is a hand glazed natural product, the colours may vary slightly and as it is not 100% waterproof, a bag for fresh flowers is included.

Designed by Kristian Sofus Hansen & Tommy Hyldahl.

**Product no: 213011** 