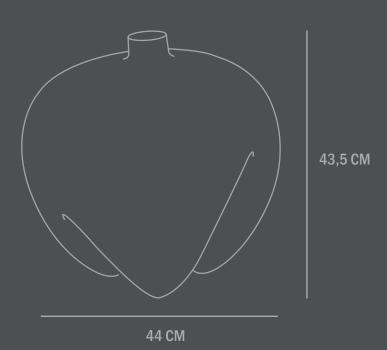

Not waterproof

**Dimensions: L44 / W44 / H43,5 CM** 

Country of origin: CN

Product weight: 8,00 Kgs

Packaging:

Dimensions: L50,5 / W50,5 / H51,5 CM

Total weight incl. product: 10 Kgs

Number of parcels: 1
Material: Brown cardboard