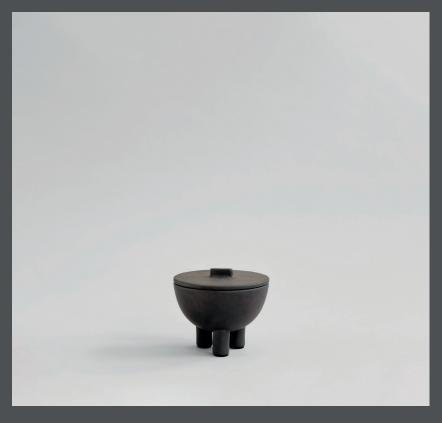

## **DUCK JAR MEDIO**

Reminiscent of little, individual three-legged characters or friendly creatures, the Duck series is a playful and exuberant addition to more minimalist series of treys, vases, bowls, pots, jars and plates in a modern interior.

Yet, true to the design manifest of 101 Copenhagen, the collection is held in natural colours to fit into the Scandinavian home. Duck comes in various shapes, sizes and colours - like individual family members gathered around a table.

As it is a hand glazed natural product, the colours may vary slightly.

Designed by Nicolaj Nøddesbo & Tommy Hyldahl.

**Product no: 214044** 

Designer / Year of design: Kristian Sofus Hansen & Tommy Hyldahl, 2020

Type: lar - Indoor

Colour: Coffee

Material: Ceramic

**Care instructions:** 

Use a soft dry cloth to clean the product.

Do not use household cleaners.

Not waterproof

Dimensions: L12/W12/H10CM