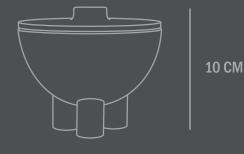

Type: lar - Indoor

Colour: Coffee

Material: Ceramic

**Care instructions:** 

Use a soft dry cloth to clean the product.

Do not use household cleaners.

Not waterproof

Dimensions: L12/W12/H10CM