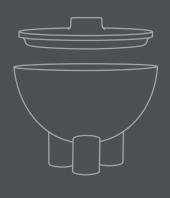

Type: lar - Indoor

Colour: Coffee

Material: Ceramic

**Care instructions:** 

Use a soft dry cloth to clean the product.

Do not use household cleaners.

Not waterproof

Dimensions: L12/W12/H10CM

Country of origin: CN

Product weight: 0,50 Kg

Packaging:

Dimensions: L18,5 / W18,5 / H19 CM

Total weight incl. product: 0,75 Kg

Number of parcels: 1
Material: Brown cardboard

12 CM

12 CM