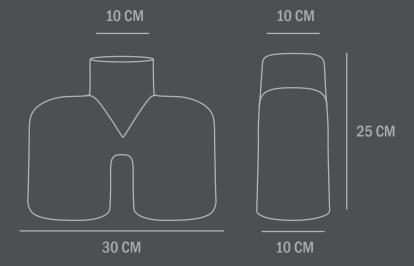

Not waterproof

**Dimensions: L30 / W10 / 25 CM** 

Country of origin: China

Product weight: 2,00 Kg

Packaging:

Dimensions: L32,5 / W19 /H39 CM Total weight incl. product: 2,50 Kg

Number of parcels: 1
Material: Brown cardboard