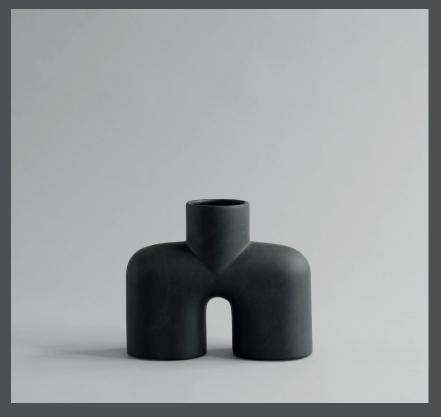

## **COBRA UNO MEDIO**

A tribute to the Cobra Arts Movement of the 1960s, the collection is the epitome of quirky vases that will add joy to any interior setting.

Think whimsical, soft and organic shapes unmistakably reminiscent of human silhouettes and curves. True to the Cobra artists way of working, the series takes its starting point in naive hand sketches leading to bodily silhouettes.

As it is a hand glazed natural product, the colours may vary slightly and while it is not 100% water-proof, a bag for fresh flowers is included.

Designed by Kristian Sofus Hansen & Tommy Hyldahl.

Product no: 211036

Type: Vase - Indoor

**Designer / Year of design:** 

Kristian Sofus Hansen & Tommy Hyldahl, 2019

Colour: Coffee Material: Ceramic

**Care instructions:** 

Use a soft dry cloth to clean the product.

Do not use household cleaners.