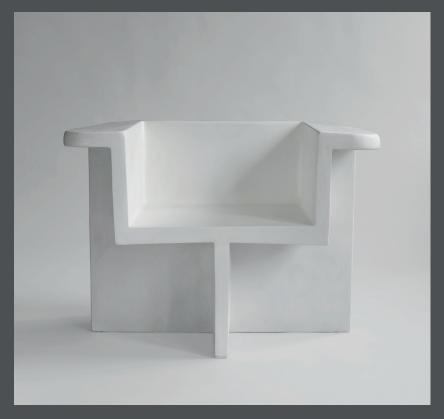

## **BRUTUS LOUNGE CHAIR**

Inspired by the Brutalist architecture movement of the mid-20th century, the Brutus collection comprises a dining chair, a lounge chair, a stool, and a coffee table cast in lightweight fiber concrete creating a unique surface texture increasing mobility.

Each piece is hand painted to create a textured, unique surface. Emphasizing the fine balance between sharp architectural lines and a somewhat softer curve in the back and armrest, the Brutus collection is sculptural statement pieces with a compelling seating comfort.

Designed by Kristian Sofus Hansen & Tommy Hyldahl.

**Product no: 221024** 

Type: Lounge Chair

**Designer / Year of design:** 

Kristian Sofus Hansen & Tommy Hyldahl, 2017

Colour: Bone White Material: Fiber Concrete

**Care instructions:** 

Use a soft dry cloth to clean the product.

Do not use household cleaners.

Not frost-proof

Dimensions: L91 / W62 / H65 CM Seat height: 36 CM / Seat depth: 60 CM

Backrest height: 29 CM