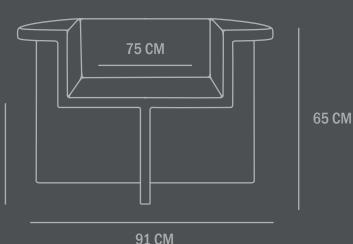

**Care instructions:** 

Use a soft dry cloth to clean the product.

Do not use household cleaners.

Not frost-proof

Dimensions: L91 / W62 / H65 CM Seat height: 36 CM / Seat depth: 60 CM

Backrest height: 29 CM