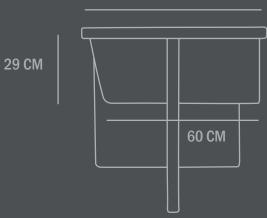

**Care instructions:** 

Use a soft dry cloth to clean the product.

Do not use household cleaners.

Not frost-proof

Dimensions: L91 / W62 / H65 CM Seat height: 36 CM / Seat depth: 60 CM

Backrest height: 29 CM