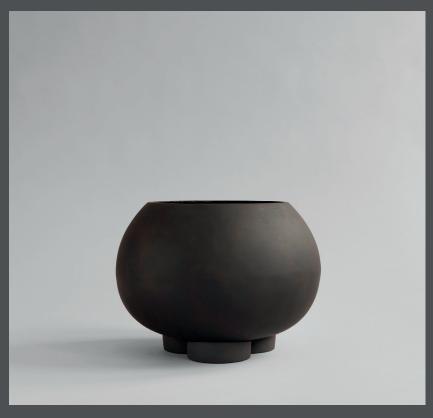

## C O P E N H A G E N

Product no: 231002

**Type: Plant Pot** 

Indoor/outdoor, not frostproof

Designer / Year of design:

Kristian Sofus Hansen & Tommy Hyldahl, 2020

Colour: Coffee

**Material: Fiber Concrete** 

## URCHIN PLANT POT MEDIO

Inspired by the shape of a sea urchin, Urchin is characterized by a large oval pot, resting on top of what appears to be three massive legs. Designed as a new take on the traditional plant pot saucer, the massive legs can hold water from a plant and allows the plant to breath.

Urchin comes in four sizes. Each Urchin includes two pieces, a plant pot and saucer. Both plant pot and saucer is waterproof and a small hole in the bottom of the pot, ensures a good water and air flow for the plant.