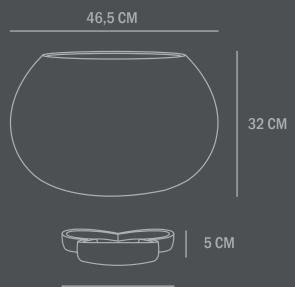

**Care instructions:** 

Use a soft dry cloth to clean the product. Do not use household cleaners.

Dimensions: L46,5 / W46,5 / H32 CM

Country of origin: CN

Product weight: 8,00 Kgs

Packaging:

Dimensions: L54,5 / W54 / H39 CM Total weight incl. product: 9,50 Kgs