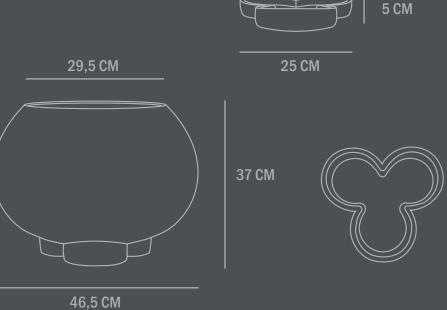

**Care instructions:** 

Use a soft dry cloth to clean the product. Do not use household cleaners.

Dimensions: L46,5 / W46,5 / H32 CM

Country of origin: CN

Product weight: 8,00 Kgs

Packaging:

Dimensions: L54,5 / W54 / H39 CM Total weight incl. product: 9,50 Kgs

Urchin comes in four sizes. Each Urchin includes two pieces, a plant pot and saucer. Both plant pot and saucer is waterproof and a small hole in the bottom of the pot, ensures a good water and air flow for the plant.