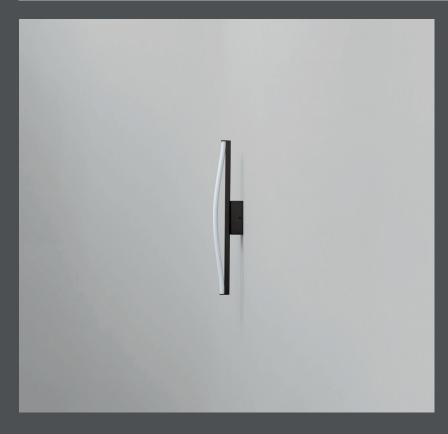

## **BOW WALL LAMP MINI**

Inspired by the shape of a bow, the Bow lamps is all about transforming LED lights into sculptural objects. Bended like the string on a traditional bow, the illuminating acrylic tube becomes a soft and artistic feature on the lamp.

Availabe in two wall lamp sizes, the bow lampshade is mounted to a rectangular metal wall cup, adding a certain architectural detail and a depth between the bow and the wall.

Bow also comes in a floor lamp, where the bow lampshade is mounted to a sculptural metal ball, creating an interesting contrast between the airy bow and the heavy object.

All Bow Lamps comes with an inbuild LED light source with Kelvin 2400 to create a warm and cozy atmosphere. All metal parts are plated in Bronze.

Designed by Kristian Sofus Hansen & Tommy Hyldahl.