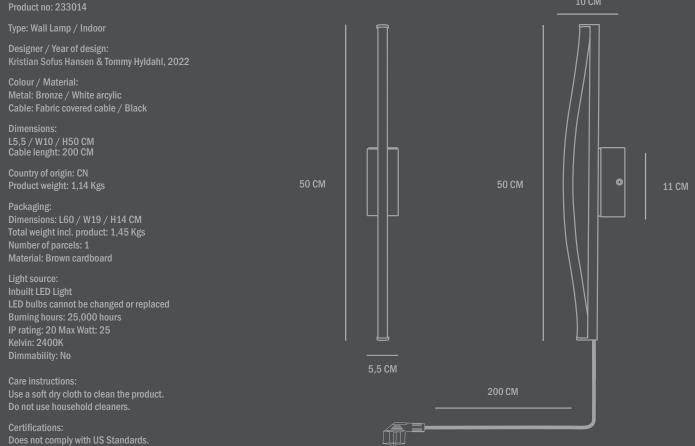

## **BOW WALL LAMP MINI**

Inspired by the shape of a bow, the Bow lamps is all about transforming LED lights into sculptural objects. Bended like the string on a traditional bow, the illuminating acrylic tube becomes a soft and artistic feature on the lamp.

Availabe in two wall lamp sizes, the bow lampshade is mounted to a rectangular metal wall cup, adding a certain architectural detail and a depth between the bow and the wall.

Bow also comes in a floor lamp, where the bow lampshade is mounted to a sculptural metal ball, creating an interesting contrast between the airy bow and the heavy object.

All Bow Lamps comes with an inbuild LED light source with Kelvin 2400 to create a warm and cozy atmosphere. All metal parts are plated in Bronze.

Designed by Kristian Sofus Hansen & Tommy Hyldahl.