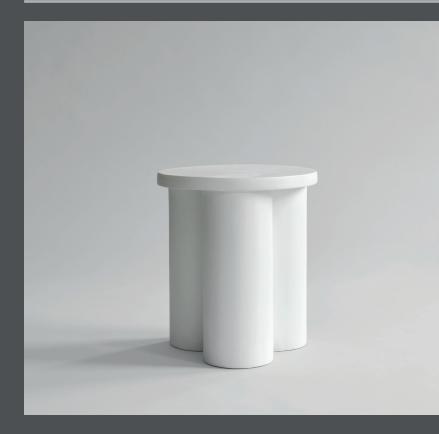

## **BIG FOOT TABLE TALL**

At first glance the Big Foots collection looks heavy and dense, yet on further inspection, the fiber concrete bench, side tables and coffee table are lightweight and mobile.

With nods to brutalist architecture and the world of contemporary sculpture, the cylinder-shaped legs and textured, painted surfaces makes the collection stand out in the crowd.

All products are cast in lightweight fiber concrete to create a unique textured surface and increase mobility. Each piece is hand painted with multiple layers of paint, creating a strong and resistant surface

## Product no: 233005

Type: Table

Designer / Year of design: Kristian Sofus Hansen & Tommy Hyldahl, 2022

**Colour: Bone White** 

**Material: Fiber Concrete** 

Care instructions: Use a soft dry cloth to clean the product. Do not use household cleaners. Not frost-proof