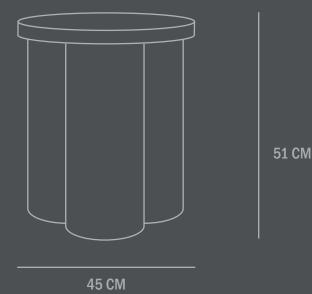

Dimensions: L45 / W45 / H51 CM

Country of origin: CN

Product weight: 12,8 Kgs

Packaging: Dimensions: L54 / W53 / 62 CM Total weight incl. product: 14 Kgs Number of parcels: 1 Material: Brown cardboard