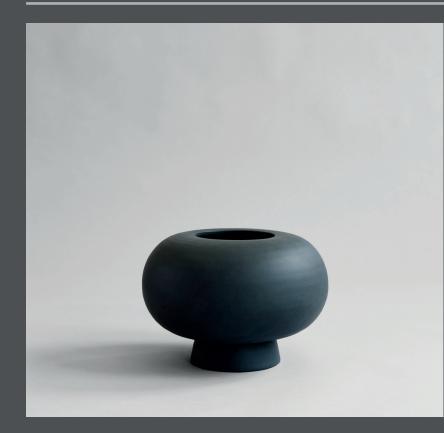

## **KABIN VASE FAT**

Kabin is a series of vases inspired by the classical, simple forms found in Japanese craftsmanship.

The large table vases offer the same stability and complexity as traditional Japanese tea bowls, and their oval-shaped bodies rest on top of a small foot or pedestal, adding refinement to the classic form.

The Kabin series is a love story between Japanese and Scandinavian craftsmanship, resulting in this minimalist collection of vases.

As it is a hand glazed natural product, the colours may vary slightly and as it is not 100% waterproof, a bag for fresh flowers is included.

Designed by Nicolaj Nøddesbo & Tommy Hyldahl.

Product no: 213046

Type: Vase - Indoor

Designer / Year of design: Nicolaj Nøddesbo & Tommy Hyldahl, 2017

Colour: Black Material: Ceramic

Care instructions: Use a soft dry cloth to clean the product. Do not use household cleaners. Not waterproof