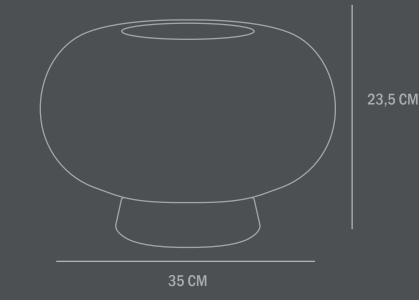

Dimensions: L35 / W35 / H23,5 Country of origin: CN

Product weight: 3,00 Kgs

Packaging: Dimensions: L40 / W32 / H25 CM Total weight incl. product: 4,00 Kgs Number of parcels: 1 Material: Brown cardboard