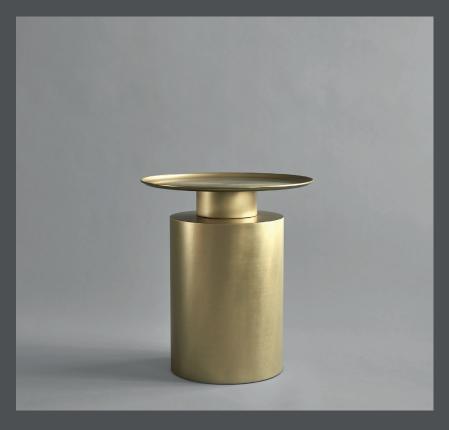

## PILLAR COFFEE TABLE TALL

Inspired by the rich lustrous use of material in the 1930s Art Deco movement, the Pillar coffee table is a piece of statement furniture characterized by the contrast between a paper-thin tabletop and voluminous base.

The Pillar coffee table comes in a tall and a low version, made of plated metal in two colours - brass and burned black - ensuring a sophisticated appearance that will be a unique addition to any home.

The curved exterior makes this table great for classic and contemporary interiors alike.

Designed by Kristian Sofus Hansen & Tommy Hyldahl.

Product no: 201024

**Type: Coffee Table - Indoor** 

Designer / Year of design:

Kristian Sofus Hansen & Tommy Hyldahl, 2017

**Colour: Brass** 

**Material: Plated Metal** 

**Care instructions:** 

Use a soft dry cloth to clean the product.

Do not use household cleaners.

Dimensions: L45 / W45 / H50 CM