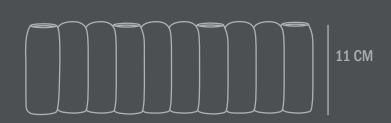

Dimensions: L35 / W6 / H11 CM Country of origin: CN

Product weight: 0,82 Kgs

Packaging: Dimensions: L42 / W12/H17 CM Total weight incl. product: 1 Kgs Number of parcels: 1 Material: Brown cardboard

The candle holders are made of ceramic and as it is a hand glazed natural product, the colours may vary slightly.

Designed by Kristian Sofus Hansen & Tommy Hyldahl

35 CM