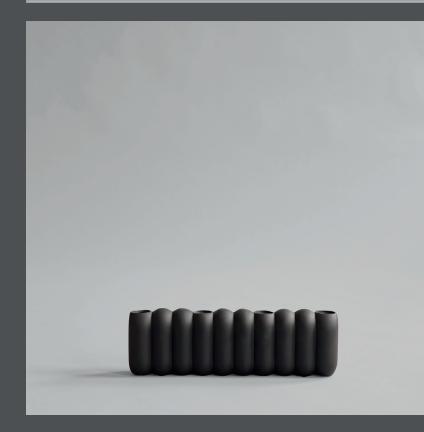

## **TUBE CANDLE HOLDER BIG**

A series of ceramic lamellas, the Tube Candle Holders is all about repetition as a minimalistic sculptural detail.

Inspired by 70's sculptural artwork and design, tube is based on a single oval shape, repeating itself into a continuous sculptural object. Tube comes in two different sizes, with two candles or four candles.

The candle holders are made of ceramic and as it is a hand glazed natural product, the colours may vary slightly.

Designed by Kristian Sofus Hansen & Tommy Hyldahl

35 CM