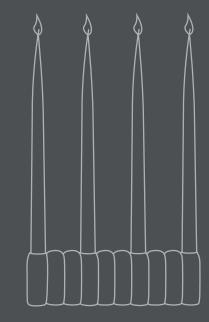

## **TUBE CANDLE HOLDER BIG**

A series of ceramic lamellas, the Tube Candle Holders is all about repetition as a minimalistic sculptural detail.

Inspired by 70's sculptural artwork and design, tube is based on a single oval shape, repeating itself into a continuous sculptural object. Tube comes in two different sizes, with two candles or four candles.

The candle holders are made of ceramic and as it is a hand glazed natural product, the colours may vary slightly.

Designed by Kristian Sofus Hansen & Tommy Hyldahl

35 CM