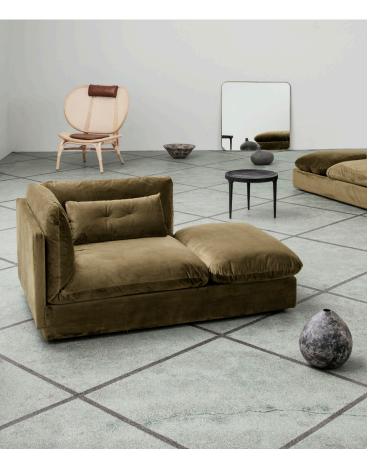

# MACCHIATO SOFA

by Rune Krøjgaard & Knut Bendik Humlevik

The Macchiato Sofa is all about the quality of the fabrics and comfort, challenging the common square modular sofa. The unique combination foam, memory foam and down feathers ensure that the sofa aligns to your body perfectly. The seats are low and deep allowing for the ultimate lounge feeling when socialising or relaxing.

#### **RIGHT / LEFT ARM**

Length: 160 cm Depth: 100 cm Height: 70 cm Seat Height: 40 cm

#### **RIGHT / LEFT CHAISE LOUNGE**

Length: 160 cm Depth: 100 cm Height: 70 cm