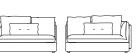

#### **RIGHT / LEFT ARM**

Length: 160 cm Depth: 100 cm Height: 70 cm Seat Height: 40 cm

#### **RIGHT / LEFT CHAISE LOUNGE**

Length: 160 cm Depth: 100 cm Height: 70 cm