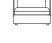

#### OTTOMAN

Width: 94 cm Depth: 94 cm Height: 40 cm Seat Height: 40 cm

NORR11