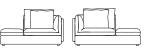

#### SMALL CENTER

Width: 94 cm Depth: 100 cm Height: 70 cm Seat Height: 40 cm

#### CORNER

Width: 100 cm Depth: 100 cm Height: 70 cm Seat Height: 40 cm