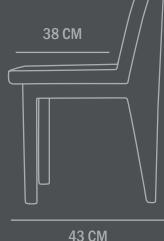

Use a soft dry cloth to clean the product.

Do not use household cleaners.

Not frost-proof

Dimensions: L52 / W43 /H78,5 CM Seat height: 46,5 CM / Seat depth: 38 CM

Backrest height: 34 CM Weight capacity: 150 Kgs

46,5 CM