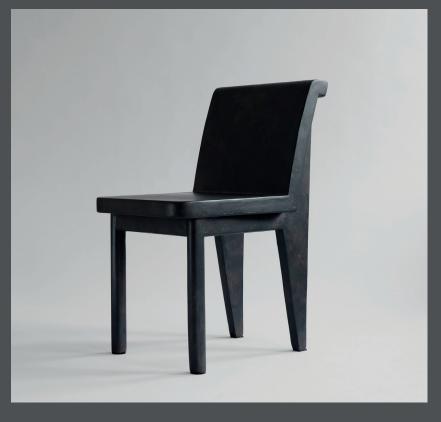

## **BRUTUS SLIM DINING CHAIR**

Inspired by the Brutalist architecture movement of the mid-20th century, the Brutus collection comprises two different kinds of dining chairs, a lounge chair, a stool, and a coffee table cast in lightweight fibre concrete creating a unique surface texture increasing mobility.

Each piece is hand painted to create a textured, unique surface. Emphasizing the fine balance between sharp architectural lines and a somewhat softer curve in the back and armrest, the Brutus collection is sculptural statement pieces with a compelling seating comfort.

Designed by Kristian Sofus Hansen & Tommy Hyldahl.

Product no: 223011

Type: Dining Chair

**Designer / Year of design:** 

Kristian Sofus Hansen & Tommy Hyldahl, 2021

Colour: Coffee

Material: Fiber Concrete

**Care instructions:** 