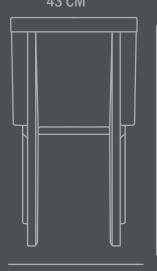

Use a soft dry cloth to clean the product.

Do not use household cleaners.

Not frost-proof

Dimensions: L52 / W43 /H78,5 CM Seat height: 46,5 CM / Seat depth: 38 CM

Backrest height: 34 CM Weight capacity: 150 Kgs

Country of origin: CN Product weight: 17 Kgs

Packaging:

Dimensions: L61/W52/H86 CM Total weight incl. product: 19,5 Kgs

Number of parcels: 1
Material: Brown cardboard

52 CM

78,5 CM

43 CM

34 CM