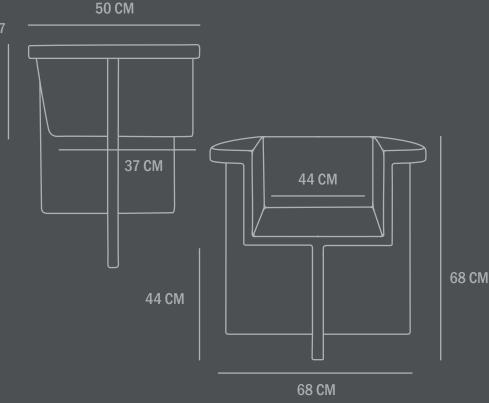

Care instructions: Use a soft dry cloth to clean the product. Do not use household cleaners. Not frost-proof

Dimensions: L69 / W50 / H60 CM Seat height: 44 CM / Seat depth: 37 CM Backrest height: 24 CM Weight capacity: 150 Kgs