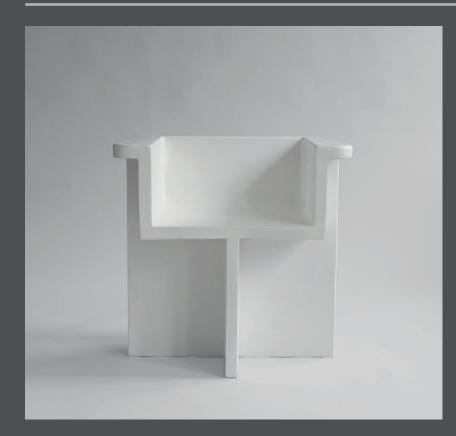

## **BRUTUS DINING CHAIR**

Inspired by the Brutalist architecture movement of the mid-20th century, the Brutus collection comprises a dining chair, a lounge chair, a stool, and a coffee table cast in lightweight fiber concrete creating a unique surface texture increasing mobility.

Each piece is hand painted to create a textured, unique surface. Emphasizing the fine balance between sharp architectural lines and a somewhat softer curve in the back and armrest, the Brutus collection is sculptural statement pieces with a compelling seating comfort.

Designed by Kristian Sofus Hansen & Tommy Hyldahl.

Product no: 221023

Type: Dining Chair

Designer / Year of design: Kristian Sofus Hansen & Tommy Hyldahl, 2017

Colour: Bone White Material: Fiber Concrete

24 CM