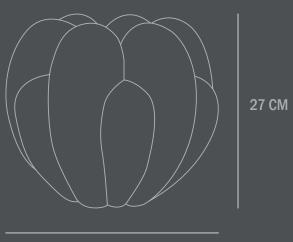

Do not use household cleaners.

Not waterproof

Dimensions: L35 / W35 / H27 CM

Country of origin: CN Product weight: 4 Kgs

Packaging:

Dimensions: L41,5 / W41 / H35 CM Total weight incl. product: 5,5 Kgs

Number of parcels: 1
Material: Brown cardboard