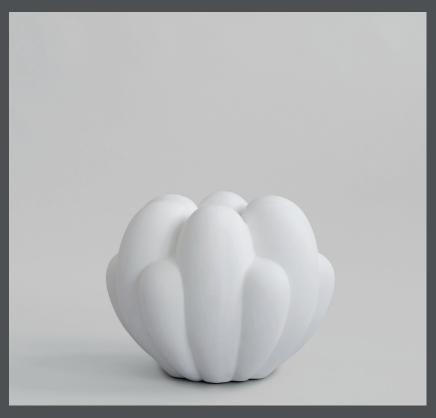

## **BLOOM VASE MINI**

Inspired by floral shapes, Bloom emphasizes soft and organic shapes into a collection of sculptural ceramic vases and bowls. Elegantly sculpted, each Bloom ceramic is characterised by several flower leaves fading into each other, reminiscing the different stages of a flower from closed to open.

Bloom is an interpretation of 70s floral inspired design. But with a more raw and clean expression. The smoothly curved surface is contrasted by a strong underlying geometry and is enriched by a beautiful play of shadows around the depths of the surface. Due to its expressive design, the Bloom vases changes experience throughout the day, according to the position of light and shadows. Bloom comes in both vases and bowls and is made from ceramic and fiber concrete. The surface is hand glazed in order to achieve the unique surface texture. The colours may vary slightly, due to that it is a handmade product. The vase is not 100% waterproof, therefore a bag for fresh flowers is included.