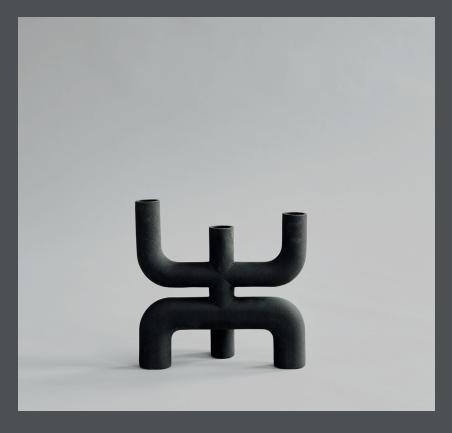

## **COBRA CANDLE HOLDER**

A tribute to the Cobra Arts Movement of the 1960s, the collection is the epitome of quirky vases and candleholders that will add joy to any interior setting. Think whimsical, soft and organic shapes unmistakably reminiscent of human silhouettes and curves. True to the Cobra artists way of working, the series takes its starting point in naive hand sketches leading to bodily silhouettes.

The candle holders are made of ceramic and as it is a hand glazed natural product, the colours may vary slightly.

Designed by Kristian Sofus Hansen & Tommy Hyldahl.

**Product no: 223071** 

Type: Candle Holder - Indoor

**Designer / Year of design:** 

Kristian Sofus Hansen & Tommy Hyldahl, 2021

Colour: Black

**Material: Ceramic** 

**Care instructions:** 

Use a soft dry cloth to clean the product.

Do not use household cleaners.