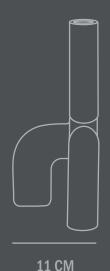

Not waterproof

Dimensions: L25 / W11 / H25 CM

Country of origin: CN

Product weight: 2 Kgs

Packaging:

Dimensions: L31,5 / W17/H32 CM Total weight incl. product: 3 Kgs

Number of parcels: 1
Material: Brown cardboard