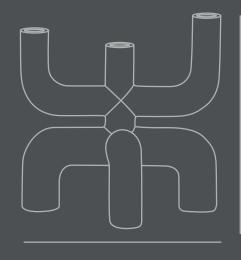

Not waterproof

Dimensions: L25 / W11 / H25 CM

Country of origin: CN

Product weight: 2 Kgs

Packaging:

Dimensions: L31,5 / W17/H32 CM Total weight incl. product: 3 Kgs

Number of parcels: 1
Material: Brown cardboard

25 CM

25 CM