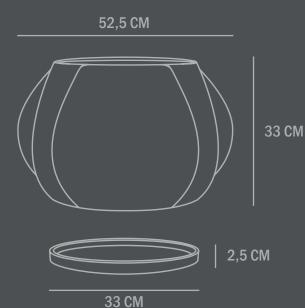

**Care instructions:** 

Use a soft dry cloth to clean the product.

Do not use household cleaners.

Dimensions: L52,5 / W52,5 / H33 CM

Country of origin: CN

Product weight: 10,00 Kgs

Packaging:

Dimensions: L56,5 / W53 / H43,5 CM