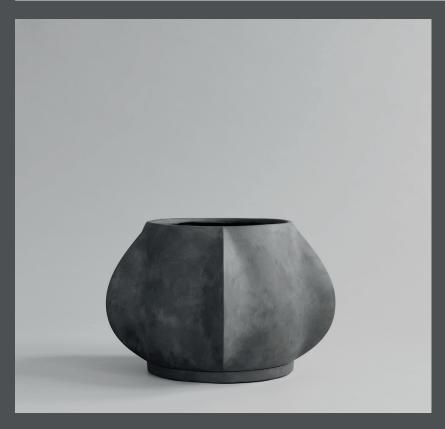

## COPENHAGEN

Product no: 231006

Type: Plant Pot

Indoor/outdoor, not frostproof

Designer / Year of design:

Kristian Sofus Hansen & Tommy Hyldahl, 2021

**Colour: Dark Grey** 

**Material: Fiber Concrete** 

## **ARKET PLANT POT MEDIO**

Arket is a sculptural plant pot influenced by sharp architectural lines and organic curves. Characterized by 5 vertical lines, Arket creates a sculptural contrast between light and shadow, sharp lines, and soft surfaces.

Arket comes in four sizes. Each Arket includes two pieces, a plant pot and saucer. Both plant pot and saucer are waterproof and a small hole in the bottom of the pot, ensures a good water and air flow for the plant.