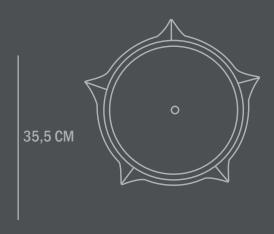

## **ARKET PLANT POT MEDIO**

Arket is a sculptural plant pot influenced by sharp architectural lines and organic curves. Characterized by 5 vertical lines, Arket creates a sculptural contrast between light and shadow, sharp lines, and soft surfaces.