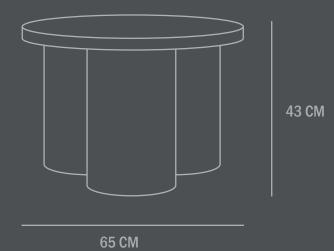

Use a soft dry cloth to clean the product.

Do not use household cleaners.

Not frost-proof

Dimensions: L65 / W65 / H43 CM

Country of origin: CN

Product weight: 20,3 Kgs

Packaging:

Dimensions: L79 / W75 / H54 CM Total weight incl. product: 22 Kgs