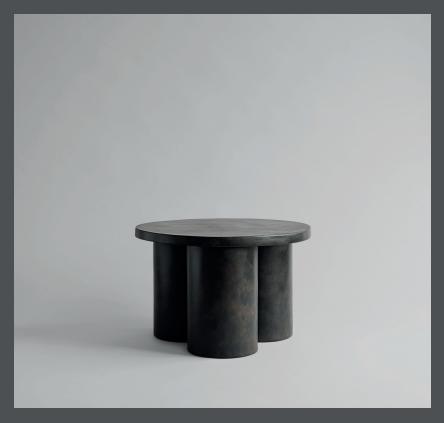

## **BIG FOOT TABLE LOW**

At first glance the Big Foots collection looks heavy and dense, yet on further inspection, the fiber concrete bench, side tables and coffee table are lightweight and mobile.

With nods to brutalist architecture and the world of contemporary sculpture, the cylinder-shaped legs and textured, painted surfaces makes the collection stand out in the crowd.

All products are cast in lightweight fiber concrete to create a unique textured surface and increase mobility. Each piece is hand painted with multiple layers of paint, creating a strong and resistant surface

Designed by Kristian Sofus Hansen & Tommy Hyldahl.

Product no: 211004

Type: Table

Designer / Year of design:

Kristian Sofus Hansen & Tommy Hyldahl, 2019

Colour: Coffee

**Material: Fiber Concrete** 

**Care instructions:** 