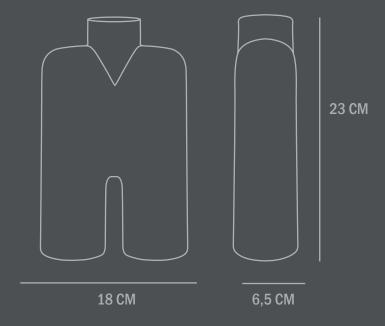

Not waterproof

**Dimensions: L18 / W6,5 / H23 CM** 

Country of origin: CN

Product weight: 0,60 Kg

Packaging:

Dimensions: L26 / W14 / H31,5 CM Total weight incl. product: 0,70 Kg

Number of parcels: 1 Material: Brown cardboard