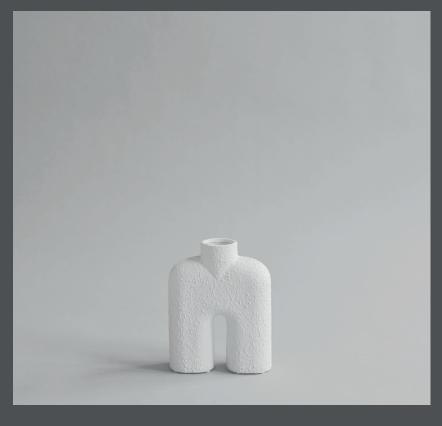

## **COBRA TALL MINI**

A tribute to the Cobra Arts Movement of the 1960s, the collection is the epitome of quirky vases that will add joy to any interior setting.

Think whimsical, soft and organic shapes unmistakably reminiscent of human silhouettes and curves. True to the Cobra artists way of working, the series takes its starting point in naive hand sketches leading to bodily silhouettes.

As it is a hand glazed natural product, the colours may vary slightly and while it is not 100% water-proof, a bag for fresh flowers is included.

Designed by Kristian Sofus Hansen & Tommy Hyldahl.

Product no: 213020

Type: Vase - Indoor

**Designer / Year of design:** 

Kristian Sofus Hansen & Tommy Hyldahl, 2019

Colour: Bubble White Material: Ceramic

**Care instructions:** 

Use a soft dry cloth to clean the product. Do not use household cleaners.