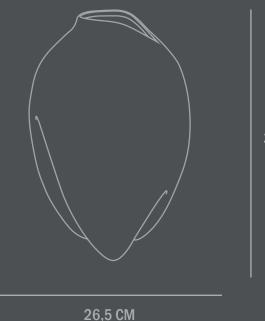

Dimensions: L26,5 / W24 / H37,5 CM Country of origin: CN

Product weight: 3,00 Kgs

Packaging: Dimensions: L31,5 / W30,5 / H44,5 CM Total weight incl. product: 4 Kgs Number of parcels: 1 Material: Brown cardboard