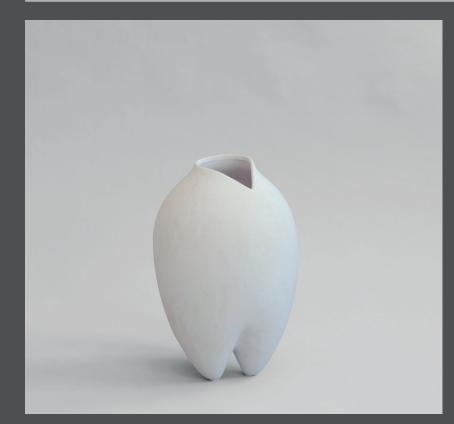

## **SUMO VASE SLIM**

Sumo celebrates the human body. As a reference to the Japanese sport Sumo, all vases are voluminous in size and shape, resting on top of narrow pointing legs. All vases have different openings from the traditional narrow vase openings to double openings and deep carved openings.

The Sumo collection looks at the contrast between familiar vase shapes and the addition of more artistic, abstract ideas and details, questioning our individual perceptions of the shape of a vase. The Sumo collection is designed as a stand-alone artistic object yet forming a united family of objects when gathered.

As it is a hand glazed natural product, the colours may vary slightly and as it is not 100% waterproof, a bag for fresh flowers is included.

Designed by Kristian Sofus Hansen & Tommy Hyldahl.

37,5 CM