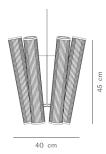

er.norr11.com

# **COUNTRY OF ORIGIN**

China

\*The Deco series are not suitable for use in the US, Canada and Southern America.

# **DECO CHANDELIER**

by Kristian Sofus Hansen & Tommy Hyldahl

The Deco collection has its origins in the cylinder wall lamps, found within lobby and entrance halls of 1930s Art Deco buildings.

Deco is a highly minimalistic and simplified lamp design, based on sleek iron profile casing and a cylinder opal glass shade. The translucent glass shade is characterized by a rifled structure, adding a shimmering and decorative detail to the light

The Deco collection comes in a wall lamp, pendant and chandelier. The pendant features an adjustable steel wire, enabling both vertical and horizontal lamp installations.

## **DIMENSIONS**

Height: 45 cm Diameter: 40 cm



## LIGHTSOURCE

Recommended lightsource: 12x 15W - E14

Cord length: 180 cm Cord colour: Black Plug: Not included Ceiling cup: Included Insulation class: 1 IP rating: IP20 V: 220