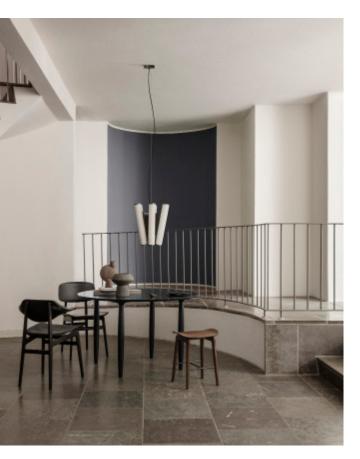

# **DECO CHANDELIER**

by Kristian Sofus Hansen & Tommy Hyldahl

The Deco collection has its origins in the cylinder wall lamps, found within lobby and entrance halls of 1930s Art Deco buildings.

Deco is a highly minimalistic and simplified lamp design, based on sleek iron profile casing and a cylinder opal glass shade. The translucent glass shade is characterized by a rifled structure, adding a shimmering and decorative detail to the light

The Deco collection comes in a wall lamp, pendant and chandelier. The pendant features an adjustable steel wire, enabling both vertical and horizontal lamp installations.