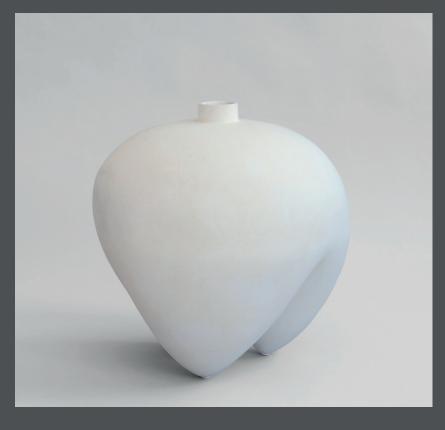

## **SUMO VASE BIG**

Sumo celebrates the human body. As a reference to the Japanese sport Sumo, all vases are voluminous in size and shape, resting on top of narrow pointing legs. All vases have different openings from the traditional narrow vase openings to double openings and deep carved openings.

The Sumo collection looks at the contrast between familiar vase shapes and the addition of more artistic, abstract ideas and details, questioning our individual perceptions of the shape of a vase. The Sumo collection is designed as a stand-alone artistic object yet forming a united family of objects when gathered.

As it is a hand glazed natural product, the colours may vary slightly and as it is not 100% waterproof, a bag for fresh flowers is included.

Designed by Kristian Sofus Hansen & Tommy Hyldahl.

**Product no: 213015** 