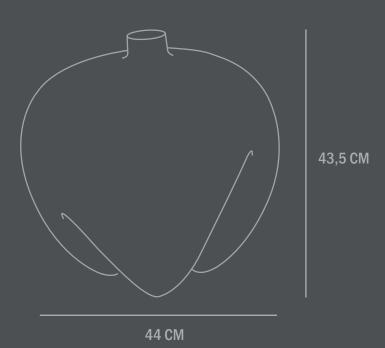

Not waterproof

**Dimensions: L44 / W44 / H43,5 CM** 

Country of origin: CN

Product weight: 8,00 Kgs

Packaging:

Dimensions: L50,5 / W50,5 / H51,5 CM

Total weight incl. product: 10 Kgs

Number of parcels: 1
Material: Brown cardboard