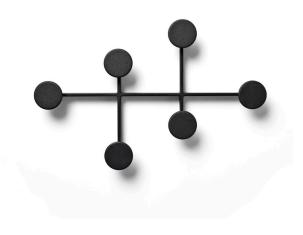

#### Colours

Black (RAL 9005) Black (RAL 9005) / Brass White (RAL 9016)

## Afteroom Coat Hanger

Black 8900539

Black / Brass 8900579

White 8900639