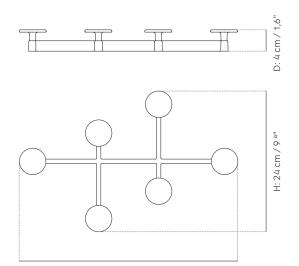

# Afteroom Coat Hanger





Home Accessories—Product Sheet

### Afteroom Coat Hanger

#### **Product Type** Coat Hanger

#### 5

#### **Production Process**

The coat hanger is made from zinc alloy, with powder coating and plated surface.

#### Dimension (cm / in)

H: 24 cm / 9,4" W: 37 cm / 14,6" D: 4 cm / 1,6"

#### Weight Item (kg)

0,8 kg

#### Materials

Powder Coated Zink Alloy

#### Colours

Black (RAL 9005) Black (RAL 9005) / Brass White (RAL 9016)

#### Packaging Type

Giftbox

Packaging Measurement (H \* W \* D)

20,5 cm \* 37 cm \* 4,5 cm

#### Care Instructions

To clean, simply wipe with a soft dry cloth. Do not use any cleaners with chemicals, solvents, or harsh abrasives.





Inspired by the same design philosophy which pivots around simplicity and honesty within the Afteroom series, the Afteroom Coat Hanger also draws its references from Bauhaus and Modernism. The coat hanger is a simple yet sophisticated hanging system for coats, clothes or accessories and is easily fixed to the wall, with all screws hidden to compliment the minimalistic and clean aesthetic.

#### About the Designer

Afteroom is a Stockholm-based design studio, respecting wear and tear and the passage of time. Founded and directed by Hung-Ming Chen and Chen-Yen Wei, the studio's mission is simply to create beautiful products which will increase in value with the passage of time – design with which one can grow old. The inspiration derives from an intriguing interest in forms, senses, prop