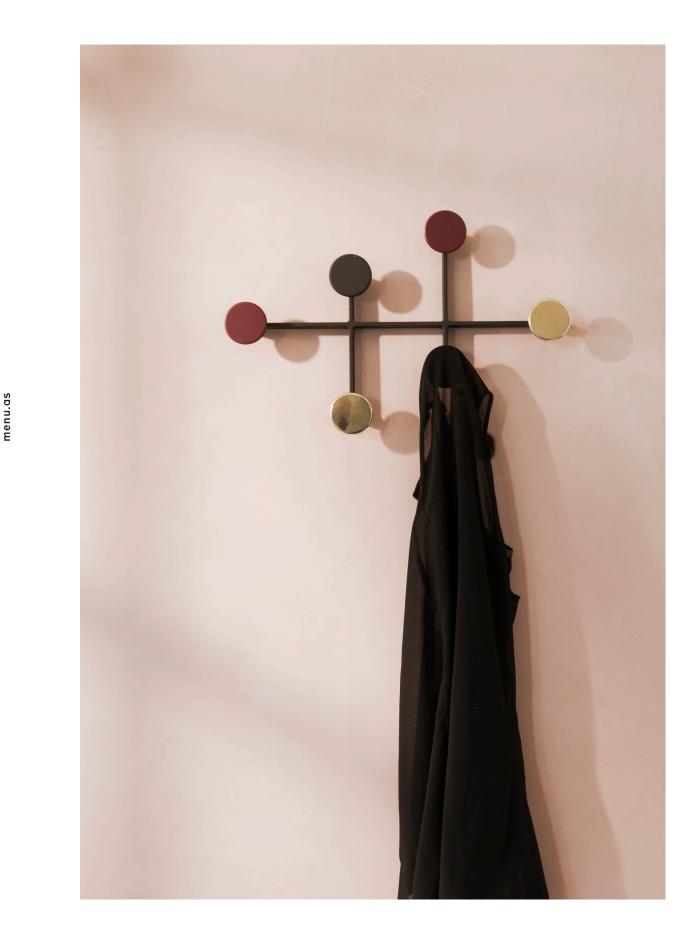

#### Care Instructions

To clean, simply wipe with a soft dry cloth. Do not use any cleaners with chemicals, solvents, or harsh abrasives.

Inspired by the same design philosophy which pivots around simplicity and honesty within the Afteroom series, the Afteroom Coat Hanger also draws its references from Bauhaus and Modernism. The coat hanger is a simple yet sophisticated hanging system for coats, clothes or accessories and is easily fixed to the wall, with all screws hidden to compliment the minimalistic and clean aesthetic.