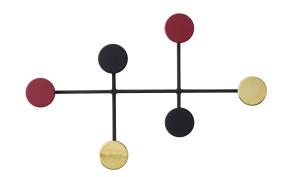

#### Colours

Black (RAL 9005) Black (RAL 9005) / Brass White (RAL 9016)

## Afteroom Coat Hanger

Black 8900539

Black / Brass 8900579

White 8900639