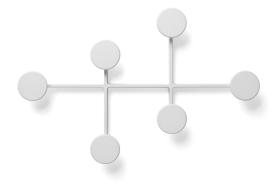

#### Colours

Black (RAL 9005) Black (RAL 9005) / Brass White (RAL 9016)

## Afteroom Coat Hanger

Black 8900539

Black / Brass 8900579

White 8900639