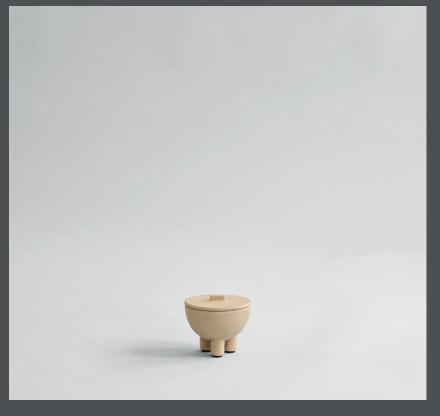

## **DUCK JAR MINI**

Reminiscent of little, individual three-legged characters or friendly creatures, the Duck series is a playful and exuberant addition to more minimalist series of treys, vases, bowls, pots, jars and plates in a modern interior.

Yet, true to the design manifest of 101 Copenhagen, the collection is held in natural colours to fit into the Scandinavian home. Duck comes in various shapes, sizes and colours - like individual family members gathered around a table.

As it is a hand glazed natural product, the colours may vary slightly.

Designed by Nicolaj Nøddesbo & Tommy Hyldahl.

**Product no: 214041** 

Type: Jar - Indoor

Designer / Year of design:

Nicolaj Nøddesbo & Tommy Hyldahl, 2020

Colour: Sand Material: Ceramic

**Care instructions:** 

Use a soft dry cloth to clean the product.

Do not use household cleaners.

Not waterproof

Dimensions: L8/W8/H7 CM

Country of origin: CN

Product weight: 0,20 Kgs