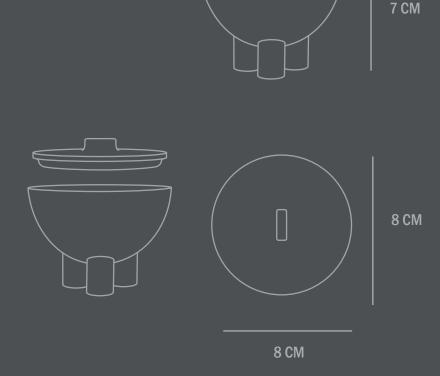

Colour: Sand Material: Ceramic

**Care instructions:** 

Use a soft dry cloth to clean the product.

Do not use household cleaners.

Not waterproof

Dimensions: L8/W8/H7 CM

Country of origin: CN

Product weight: 0,20 Kgs