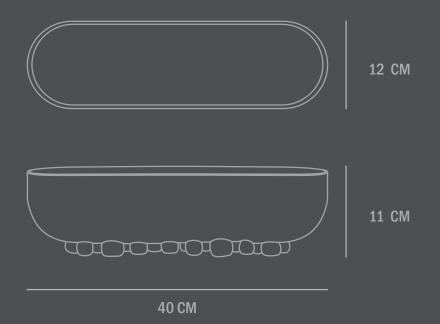

Dimensions: L40 / W12 / H11 CM

Country of origin: CN Product weight: 1,5 Kgs

Packaging: Dimensions: L46,5 / W18,5 / H18 CM Total weight incl. product: 2,5 Kgs Number of parcels: 1 Material: Brown cardboard