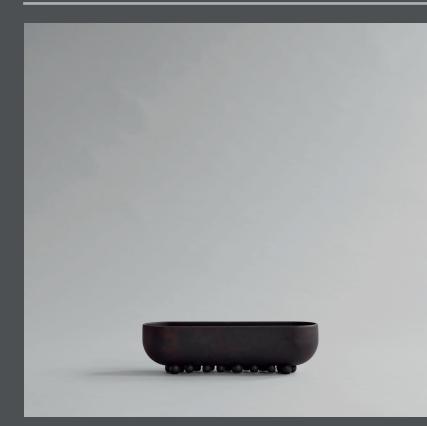

## **SHINJU TRAY MINI**

Shinju, the Japanese word for Pearl, is a collection of trays carried on ceramic pearls. Differentiating in size and positioned sporadically, the pearls adds a certain lightness and becomes a jewellery-like detail.

The rectangular shape and depth of the tray, makes Shinju ideal for different storage purposes, or as a decorative object with a branch or set of dry flowers.

Shinju Tray comes in two sizes and is made from ceramic. The surface is hand glazed in order to achieve a unique surface texture. The colours may vary slightly, due to that it is a handmade product. The tray is not 100% waterproof.