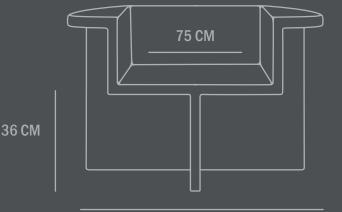

**Care instructions:** 

Use a soft dry cloth to clean the product.

Do not use household cleaners.

Not frost-proof

Dimensions: L91 / W62 / H65 CM

Seat height: 36 CM / Seat depth: 60 CM

Backrest height: 29 CM Weight capacity: 150 Kgs