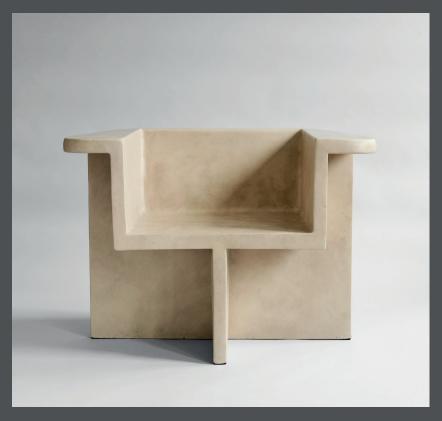

## **BRUTUS LOUNGE CHAIR**

Inspired by the Brutalist architecture movement of the mid-20th century, the Brutus collection comprises a dining chair, a lounge chair, a stool, and a coffee table cast in lightweight fiber concrete creating a unique surface texture increasing mobility.

Each piece is hand painted to create a textured, unique surface. Emphasizing the fine balance between sharp architectural lines and a somewhat softer curve in the back and armrest, the Brutus collection is sculptural statement pieces with a compelling seating comfort.

Designed by Kristian Sofus Hansen & Tommy Hyldahl.

**Product no: 212012** 

Type: Lounge Chair

**Designer / Year of design:** 

Kristian Sofus Hansen & Tommy Hyldahl, 2017

Colour: Coffee

Material: Fiber Concrete

**Care instructions:** 

Use a soft dry cloth to clean the product.

Do not use household cleaners.

Not frost-proof

Dimensions: L91 / W62 / H65 CM

Seat height: 36 CM / Seat depth: 60 CM

Backrest height: 29 CM Weight capacity: 150 Kgs