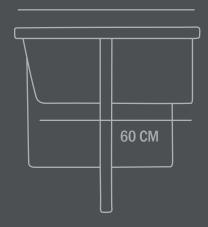

**Care instructions:** 

Use a soft dry cloth to clean the product.

Do not use household cleaners.

Not frost-proof

Dimensions: L91 / W62 / H65 CM

Seat height: 36 CM / Seat depth: 60 CM

Backrest height: 29 CM Weight capacity: 150 Kgs