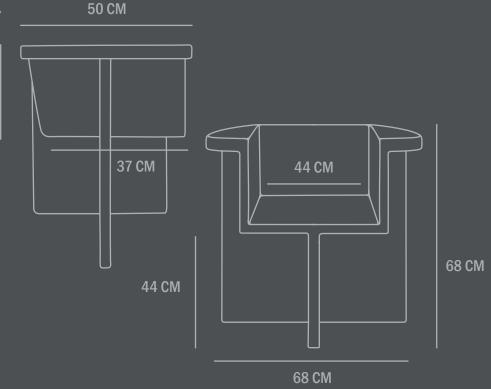

Care instructions:

Use a soft dry cloth to clean the product. Do not use household cleaners.

Not frost-proof

Dimensions: L68 / W50 / H68 CM Seat height: 44 CM / Seat depth: 37 CM

Backrest height: 24 CM

Country of origin: CN Product weight: 17,3 Kgs