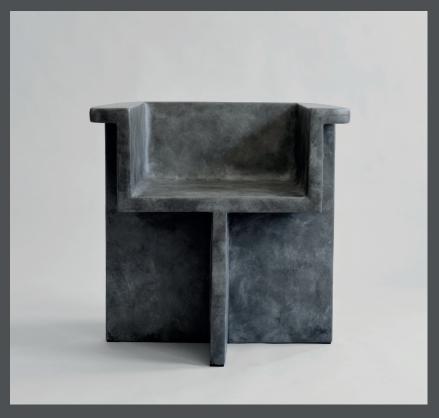

## **BRUTUS DINING CHAIR**

Inspired by the Brutalist architecture movement of the mid-20th century, the Brutus collection comprises a dining chair, a lounge chair, a stool, and a coffee table cast in lightweight fiber concrete creating a unique surface texture increasing mobility.

Each piece is hand painted to create a textured, unique surface. Emphasizing the fine balance between sharp architectural lines and a somewhat softer curve in the back and armrest, the Brutus collection is sculptural statement pieces with a compelling seating comfort.

Designed by Kristian Sofus Hansen & Tommy Hyldahl.

Product no: 213032

Type: Dining Chair

**Designer / Year of design:** 

Kristian Sofus Hansen & Tommy Hyldahl, 2017

Colour: Dark Grey Material: Fiber Concrete