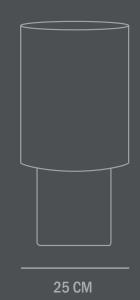

Use a soft dry cloth to clean the product.

Do not use household cleaners.

Not frost-proof

**Dimensions: L25 / W25 / H50 CM** 

Country of origin: CN

Product weight: 12,5 Kgs

Packaging:

Dimensions: L32 / W32 / H61 Total weight incl. product: 14 Kgs