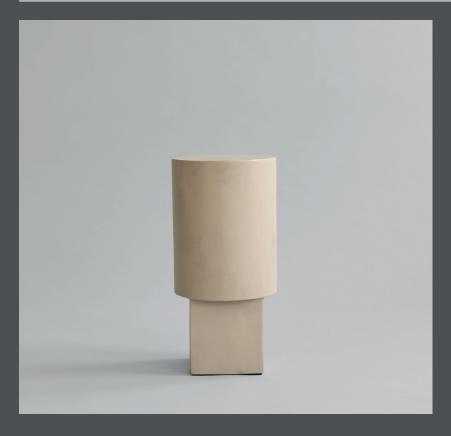

## **COLUMN TABLE**

With its geometric and sharp lines, the Column Table is inspired by the classic architectural shapes of columns and pillars, with the attempt to create a simple and flexible side table.

The Column Table is small and can therefore be used in many different interior schemes. The table fits perfect next to a lounge chair or combined with other side tables next to a sofa or lounge area. Due to its minimalistic design the Column Table can also stand alone as a sculpture by itself or be used as a pedestal for exhibiting objects.

Designed by Kristian Sofus Hansen & Tommy Hyldahl.

Product no: 223018

Type: Table

Designer / Year of design:

Kristian Sofus Hansen & Tommy Hyldahl, 2019

**Colour: Sand** 

**Material: Fiber Concrete** 

**Care instructions:** 