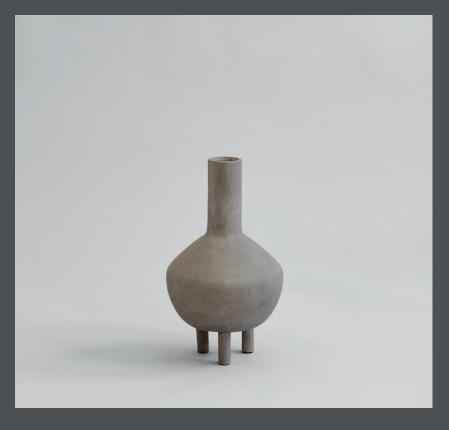

## **DUCK VASE FAT**

Reminiscent of little, individual three-legged characters or friendly creatures, the Duck series is a playful and exuberant addition to more minimalist series of treys, vases, bowls, pots, jars and plates in a modern interior.

Yet, true to the design manifest of 101 Copenhagen, the collection is held in natural colours to fit into the Scandinavian home.

Duck comes in various shapes, sizes and colours - like individual family members gathered around a table. As it is a hand glazed natural product, the colours may vary slightly and while it is not 100% waterproof, a bag for fresh flowers is included.

Designed by Nicolaj Nøddesbo & Tommy Hyldahl.

**Product no: 213045** 

Type: Vase - Indoor

Designer / Year of design:

Nicolaj Nøddesbo & Tommy Hyldahl, 2017

Colour: Taupe Material: Ceramic

**Care instructions:** 