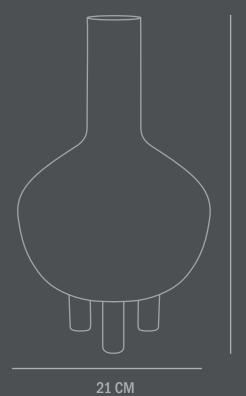

Use a soft dry cloth to clean the product.

Do not use household cleaners.

Not waterproof

**Dimensions: L21 / W21 / H35,5 CM** 

Country of origin: CN

Product weight: 1,0 Kg

Packaging:

Dimensions: L27,5 / W26,5 / H44 CM  $\,$ 