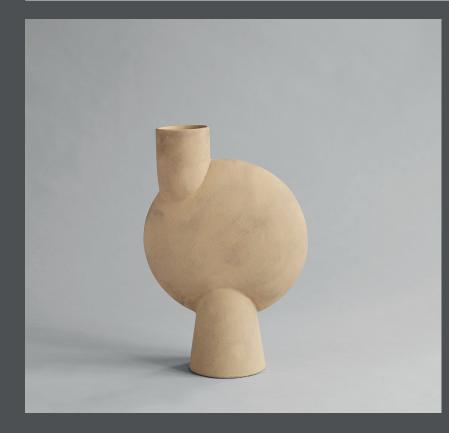

## **SPHERE VASE BUBL BIG**

The Sphere collection has become synonymous with the visual language and the signature series of 101 Copenhagen.

The series is a family of unique silhouettes and textures gathering in a decorative and sculptural manner. Elegantly sculpted, each vase is finished with an intricate ornate detailing.

Inspired by ancient Chinese vases, a palette of faded earth tones is characteristic of the Sphere collection which was developed in close collaboration with highly skilled ceramists, ensuring the precise contrast between the smooth shapes and sharp edges.

As it is a hand glazed natural product, the colours may vary slightly and while it is not 100% waterproof, a bag for fresh flowers is included.

Designed by Kristian Sofus Hansen & Tommy Hyldahl.