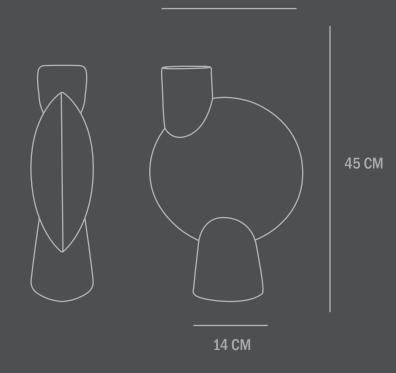

Dimensions: L31,5 / W14 / H45 CM Country of origin: CN

Product weight: 3,00 Kgs

Packaging: Dimensions: L36 / W22 / H52 CM Total weight incl. product: 4,00 Kgs Number of parcels: 1 Material: Brown cardboard